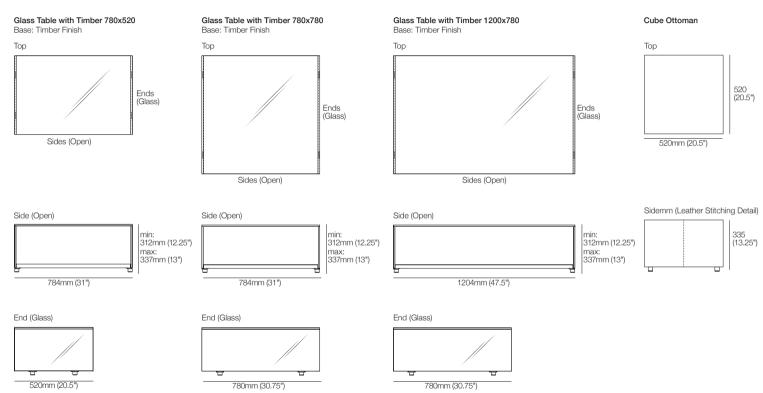

# Glass Occasional Tables | Ottoman

(Glass with Timber)

Effective July 2024. Tables available in selected glass options. Bases available in selected marble or travertine options. King Living has a policy of continuous improvement, changes to products and specifications may be made without prior notice. Images and drawings are representative of design only. Accessories not included.