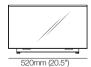

### Glass Table with Marble 780x520 Base: Marble or Travertine

### End (Glass)

End (Glass)

Side (Open)

784mm (31")