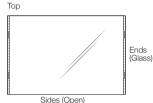

### Glass Table with Marble 780x780

Base: Marble or Travertine

Top

Sides (Open)

# Ends (Glass)

312mmmm (12.25") max: 337mm (13")

784mm (31")

### End (Glass)

End (Glass)

Side (Open)

784mm (31")