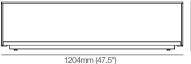

### Glass Table with Marble 1200x780

Base: Marble or Travertine

qoT

Side (Open)

312mm (12.25") max: 337mm (13")

End (Glass)

Effective July 2024, Tables available in selected glass options, Bases available in selected marble or travertine options, King Living has a policy of continuous improvement, changes to products and specifications may be made without prior notice. Images and drawings are representative of design only. Accessories not included.