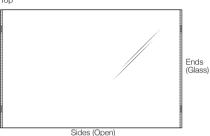

### Glass Table with Marble 780x780

Base: Marble or Travertine

Top

Sides (Open)

# Ends (Glass)

312mmmm (12.25") max: 337mm (13")

784mm (31")

### End (Glass)

End (Glass)

Side (Open)

784mm (31")