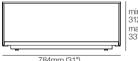

### Glass Table with Marble 780x520 Base: Marble or Travertine

# Ends (Glass)

312mmmm (12.25") max: 337mm (13")

784mm (31")

312mm (12.25")

337mm (13")