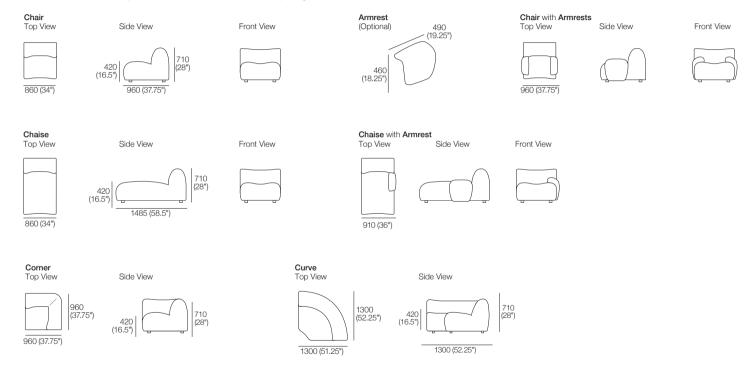

## 1977 Outdoor Modules:

Purchase modules individually, or choose from convenient pre-selected packages.

Effective August 2024. Universal Joiner. King Living has a policy of continuous improvement, changes to products and specifications may be made without prior notice. Images and drawings are representative of design only. Accessories not included.