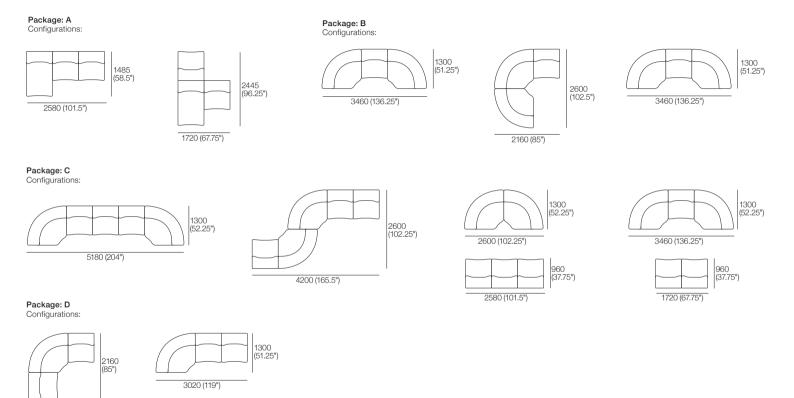

## 1977 Outdoor Packages

2160 (85")

Effective August 2024. Universal Joiner. King Living has a policy of continuous improvement, changes to products and specifications may be made without prior notice. Images and drawings are representative of design only. Accessories not included.