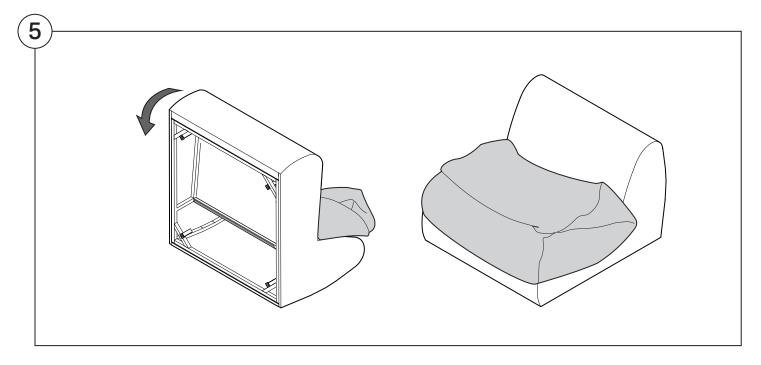

#### 1977 Sofa

### Assembly | User Guide

Two people are required for safe assembly

#### **Opening Boxes:**

DO NOT use a knife to open the packaging as you may damage your furniture. Peel off the tape, then lift & separate the cardboard flaps to open.

Assemble your furniture by following the instructions below.







#### 1977 Sofa

#### Cover Removal & Installation | User Guide

See Instruction Steps: Chair | Chaise | 2-Seater







See Instruction Steps: Corner | Curve





See Instruction Steps: Ottoman



See Instruction Steps: High Back



#### Cover Removal: Chair | Chaise | 2-Seater











### Cover Installation: Chair | Chaise | 2-Seater





















## Cover Removal: High Back













# **Cover Installation:** High Back





















#### Cover Removal: Corner













#### Cover Installation: Corner

















### Cover Removal: Curve













#### Cover Installation: Curve

















### Cover Removal: Ottoman







### Cover Installation: Ottoman







#### 1977 Arm

### Assembly | User Guide

Two people are required for safe assembly

#### **Opening Boxes:**

DO NOT use a knife to open the packaging as you may damage your furniture. Peel off the tape, then lift & separate the cardboard flaps to open.

Assemble your furniture by following the instructions below.