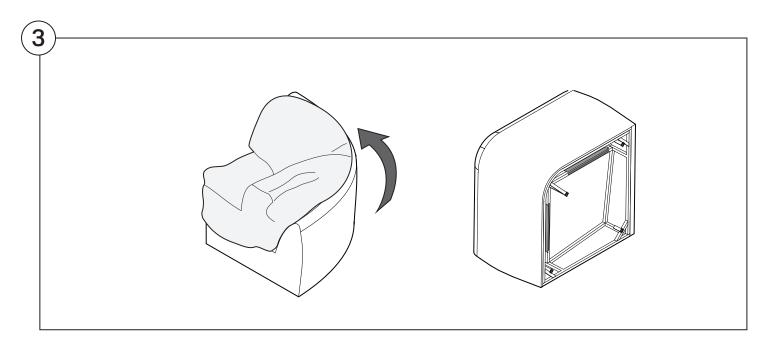

aging as you may damage your furniture. Peel off the tape, then lift & separate the cardboard flaps to open.

Assemble your furniture by following the instructions below.







#### 1977 Sofa

#### Cover Removal & Installation | User Guide

See Instruction Steps: Chair | Chaise | 2-Seater







See Instruction Steps: Corner | Curve





See Instruction Steps: Ottoman



See Instruction Steps: High Back



#### Cover Removal: Chair | Chaise | 2-Seater











### Cover Installation: Chair | Chaise | 2-Seater





















## Cover Removal: High Back













# **Cover Installation:** High Back





















#### Cover Removal: Corner













#### Cover Installation: Corner

















### Cover Removal: Curve













#### Cover Installation: Curve

















### Cover Removal: Ottoman







### Cover Installation: Ottoman







#### 1977 Arm

### Assembly | User Guide

Two people are required for safe assembly

#### **Opening Boxes:**

DO NOT use a knife to open the packaging as you may damage your furniture. Peel off the tape, then lift & separate the cardboard flaps to open.

Assemble your furniture by following the instructions below.