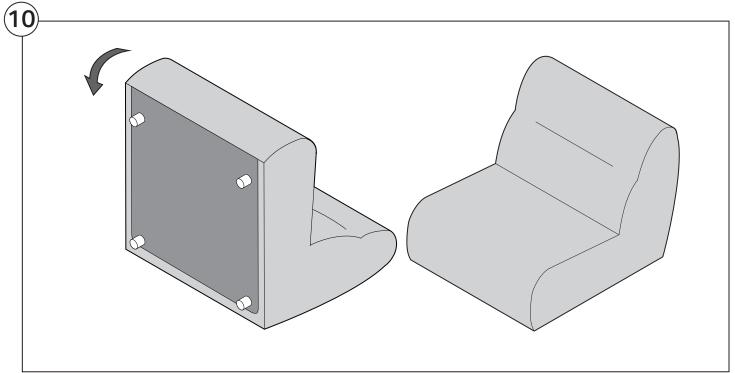

#### 1977 Sofa

### Assembly | User Guide

Two people are required for safe assembly

#### **Opening Boxes:**

DO NOT use a knife to open the packaging as you may damage your furniture. Peel off the tape, then lift & separate the cardboard flaps to open.

Assemble your furniture by following the instructions below.







#### 1977 Sofa

#### Cover Removal & Installation | User Guide

See Instruction Steps: Chair | Chaise | 2-Seater







See Instruction Steps: Corner | Curve





See Instruction Steps: Ottoman



See Instruction Steps: High Back



#### Cover Removal: Chair | Chaise | 2-Seater











### Cover Installation: Chair | Chaise | 2-Seater





















## Cover Removal: High Back













# **Cover Installation:** High Back





















#### Cover Removal: Corner













#### Cover Installation: Corner

















### Cover Removal: Curve













#### Cover Installation: Curve

















### Cover Removal: Ottoman







### Cover Installation: Ottoman







#### 1977 Arm

### Assembly | User Guide

Two people are required for safe assembly

#### **Opening Boxes:**

DO NOT use a knife to open the packaging as you may damage your furniture. Peel off the tape, then lift & separate the cardboard flaps to open.

Assemble your furniture by following the instructions below.