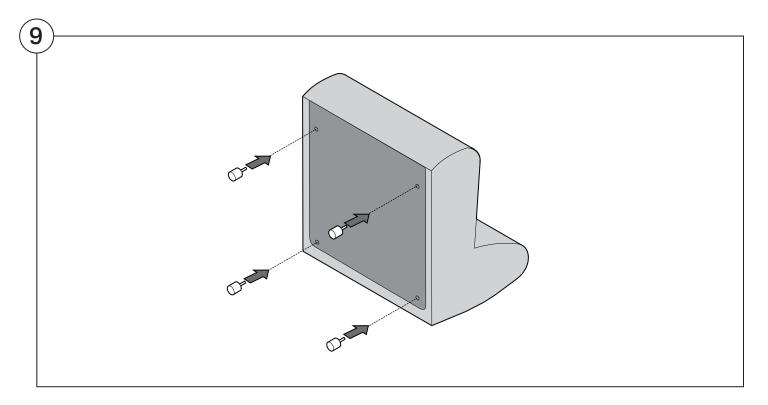

#### 1977 Arm

### Assembly | User Guide

Two people are required for safe assembly

#### **Opening Boxes:**

DO NOT use a knife to open the packaging as you may damage your furniture. Peel off the tape, then lift & separate the cardboard flaps to open.

Assemble your furniture by following the instructions below.