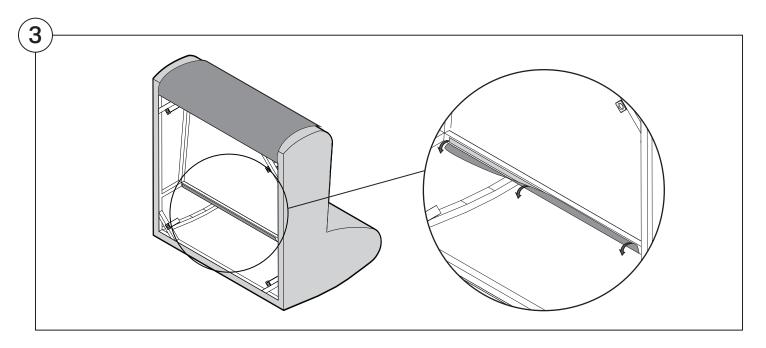

#### 1977 Sofa

### Assembly | User Guide

Two people are required for safe assembly

#### **Opening Boxes:**

DO NOT use a knife to open the packaging as you may damage your furniture. Peel off the tape, then lift & separate the cardboard flaps to open.

Assemble your furniture by following the instructions below.







#### 1977 Sofa

#### Cover Removal & Installation | User Guide

See Instruction Steps: Chair | Chaise | 2-Seater







See Instruction Steps: Corner | Curve





See Instruction Steps: Ottoman



See Instruction Steps: High Back



#### Cover Removal: Chair | Chaise | 2-Seater











### Cover Installation: Chair | Chaise | 2-Seater





















## Cover Removal: High Back













# **Cover Installation:** High Back





















#### Cover Removal: Corner













#### Cover Installation: Corner

















### Cover Removal: Curve













#### Cover Installation: Curve

















### Cover Removal: Ottoman







### Cover Installation: Ottoman







#### 1977 Arm

### Assembly | User Guide

Two people are required for safe assembly

#### **Opening Boxes:**

DO NOT use a knife to open the packaging as you may damage your furniture. Peel off the tape, then lift & separate the cardboard flaps to open.

Assemble your furniture by following the instructions below.