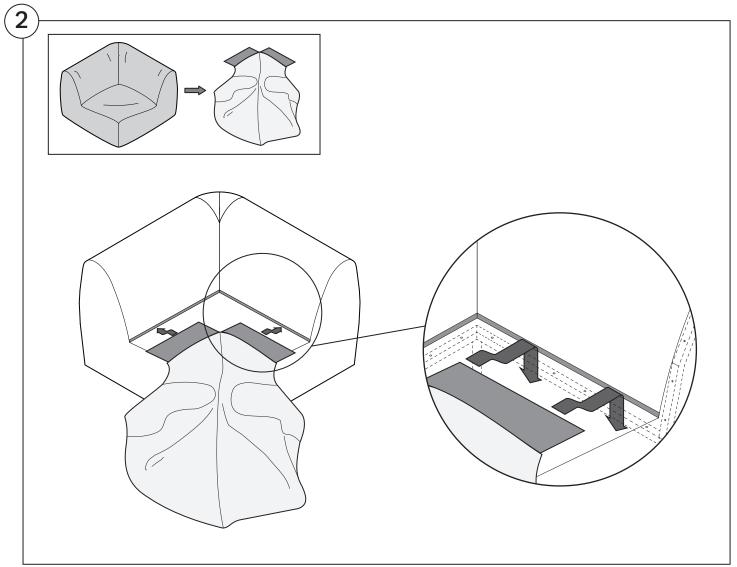

required for safe assembly

#### **Opening Boxes:**

DO NOT use a knife to open the packaging as you may damage your furniture. Peel off the tape, then lift & separate the cardboard flaps to open.

Assemble your furniture by following the instructions below.







#### 1977 Sofa

#### Cover Removal & Installation | User Guide

See Instruction Steps: Chair | Chaise | 2-Seater







See Instruction Steps: Corner | Curve





See Instruction Steps: Ottoman



See Instruction Steps: High Back



#### Cover Removal: Chair | Chaise | 2-Seater











### Cover Installation: Chair | Chaise | 2-Seater





















## Cover Removal: High Back













# **Cover Installation:** High Back





















#### Cover Removal: Corner













#### Cover Installation: Corner

















### Cover Removal: Curve













#### Cover Installation: Curve

















### Cover Removal: Ottoman







### Cover Installation: Ottoman







#### 1977 Arm

### Assembly | User Guide

Two people are required for safe assembly

#### **Opening Boxes:**

DO NOT use a knife to open the packaging as you may damage your furniture. Peel off the tape, then lift & separate the cardboard flaps to open.

Assemble your furniture by following the instructions below.