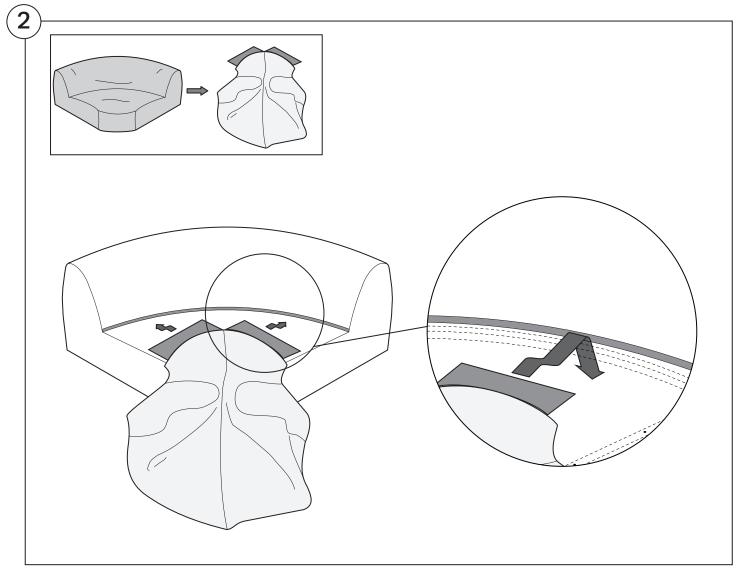

ckaging as you may damage your furniture. Peel off the tape, then lift & separate the cardboard flaps to open.

Assemble your furniture by following the instructions below.







#### 1977 Sofa

#### Cover Removal & Installation | User Guide

See Instruction Steps: Chair | Chaise | 2-Seater







See Instruction Steps: Corner | Curve





See Instruction Steps: Ottoman



See Instruction Steps: High Back



#### Cover Removal: Chair | Chaise | 2-Seater











### Cover Installation: Chair | Chaise | 2-Seater





















## Cover Removal: High Back













# **Cover Installation:** High Back





















#### Cover Removal: Corner













#### Cover Installation: Corner

















### Cover Removal: Curve













#### Cover Installation: Curve

















### Cover Removal: Ottoman







### Cover Installation: Ottoman







#### 1977 Arm

### Assembly | User Guide

Two people are required for safe assembly

#### **Opening Boxes:**

DO NOT use a knife to open the packaging as you may damage your furniture. Peel off the tape, then lift & separate the cardboard flaps to open.

Assemble your furniture by following the instructions below.