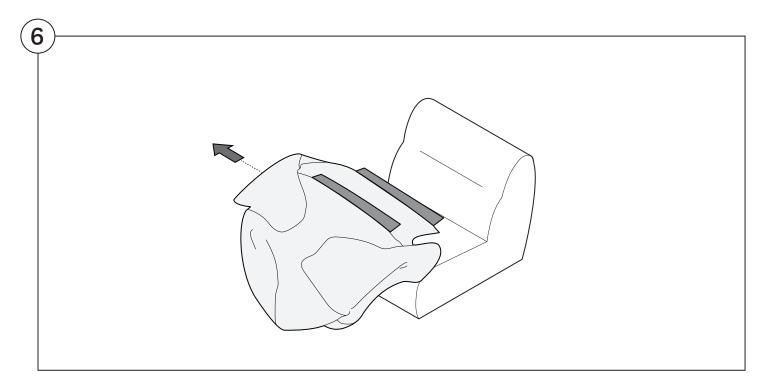

#### 1977 Sofa

### Assembly | User Guide

Two people are required for safe assembly

#### **Opening Boxes:**

DO NOT use a knife to open the packaging as you may damage your furniture. Peel off the tape, then lift & separate the cardboard flaps to open.

Assemble your furniture by following the instructions below.







#### 1977 Sofa

#### Cover Removal & Installation | User Guide

See Instruction Steps: Chair | Chaise | 2-Seater







See Instruction Steps: Corner | Curve





See Instruction Steps: Ottoman



See Instruction Steps: High Back



#### Cover Removal: Chair | Chaise | 2-Seater











### Cover Installation: Chair | Chaise | 2-Seater





















## Cover Removal: High Back













# **Cover Installation:** High Back





















#### Cover Removal: Corner













#### Cover Installation: Corner

















### Cover Removal: Curve













#### Cover Installation: Curve

















### Cover Removal: Ottoman







### Cover Installation: Ottoman







#### 1977 Arm

### Assembly | User Guide

Two people are required for safe assembly

#### **Opening Boxes:**

DO NOT use a knife to open the packaging as you may damage your furniture. Peel off the tape, then lift & separate the cardboard flaps to open.

Assemble your furniture by following the instructions below.