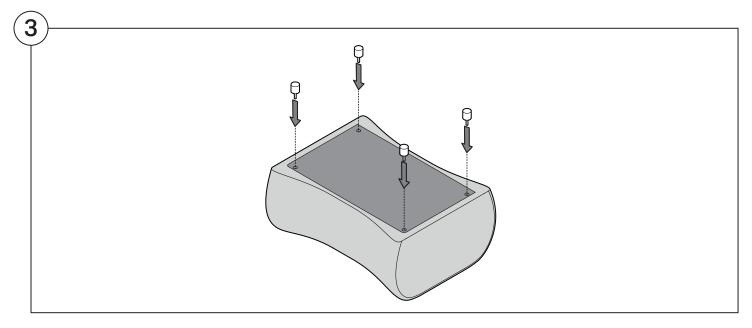

cardboard flaps to open.

Assemble your furniture by following the instructions below.







#### 1977 Sofa

#### Cover Removal & Installation | User Guide

See Instruction Steps: Chair | Chaise | 2-Seater







See Instruction Steps: Corner | Curve





See Instruction Steps: Ottoman



See Instruction Steps: High Back



#### Cover Removal: Chair | Chaise | 2-Seater











### Cover Installation: Chair | Chaise | 2-Seater





















## Cover Removal: High Back













# **Cover Installation:** High Back





















#### Cover Removal: Corner













#### Cover Installation: Corner

















### Cover Removal: Curve













#### Cover Installation: Curve

















### Cover Removal: Ottoman







### Cover Installation: Ottoman







#### 1977 Arm

### Assembly | User Guide

Two people are required for safe assembly

#### **Opening Boxes:**

DO NOT use a knife to open the packaging as you may damage your furniture. Peel off the tape, then lift & separate the cardboard flaps to open.

Assemble your furniture by following the instructions below.