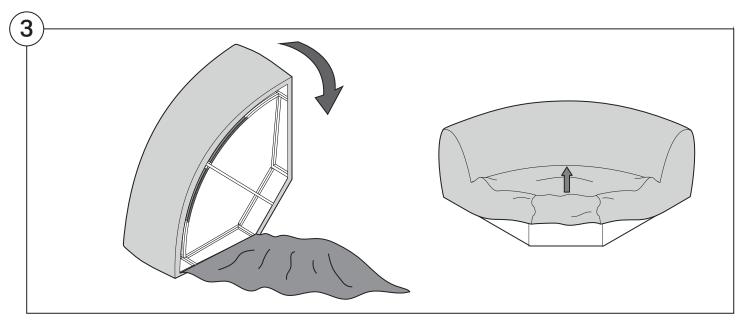

oxes:**

DO NOT use a knife to open the packaging as you may damage your furniture. Peel off the tape, then lift & separate the cardboard flaps to open.

Assemble your furniture by following the instructions below.







#### 1977 Sofa

#### Cover Removal & Installation | User Guide

See Instruction Steps: Chair | Chaise | 2-Seater







See Instruction Steps: Corner | Curve





See Instruction Steps: Ottoman



See Instruction Steps: High Back



#### Cover Removal: Chair | Chaise | 2-Seater











### Cover Installation: Chair | Chaise | 2-Seater





















## Cover Removal: High Back













# **Cover Installation:** High Back





















#### Cover Removal: Corner













#### Cover Installation: Corner

















### Cover Removal: Curve













#### Cover Installation: Curve

















### Cover Removal: Ottoman







### Cover Installation: Ottoman







#### 1977 Arm

### Assembly | User Guide

Two people are required for safe assembly

#### **Opening Boxes:**

DO NOT use a knife to open the packaging as you may damage your furniture. Peel off the tape, then lift & separate the cardboard flaps to open.

Assemble your furniture by following the instructions below.