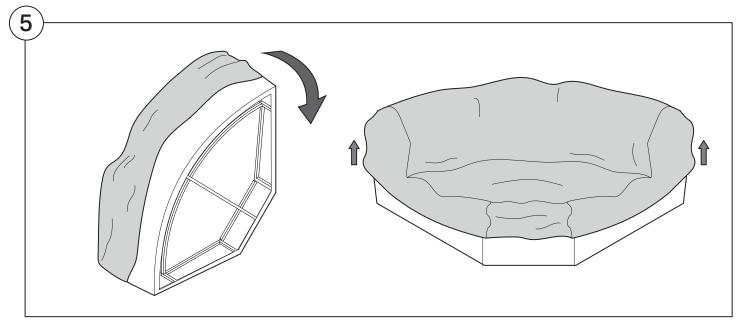

:**

DO NOT use a knife to open the packaging as you may damage your furniture. Peel off the tape, then lift & separate the cardboard flaps to open.

Assemble your furniture by following the instructions below.







#### 1977 Sofa

#### Cover Removal & Installation | User Guide

See Instruction Steps: Chair | Chaise | 2-Seater







See Instruction Steps: Corner | Curve





See Instruction Steps: Ottoman



See Instruction Steps: High Back



#### Cover Removal: Chair | Chaise | 2-Seater











### Cover Installation: Chair | Chaise | 2-Seater





















## Cover Removal: High Back













# **Cover Installation:** High Back





















#### Cover Removal: Corner













#### Cover Installation: Corner

















### Cover Removal: Curve













#### Cover Installation: Curve

















### Cover Removal: Ottoman







### Cover Installation: Ottoman







#### 1977 Arm

### Assembly | User Guide

Two people are required for safe assembly

#### **Opening Boxes:**

DO NOT use a knife to open the packaging as you may damage your furniture. Peel off the tape, then lift & separate the cardboard flaps to open.

Assemble your furniture by following the instructions below.