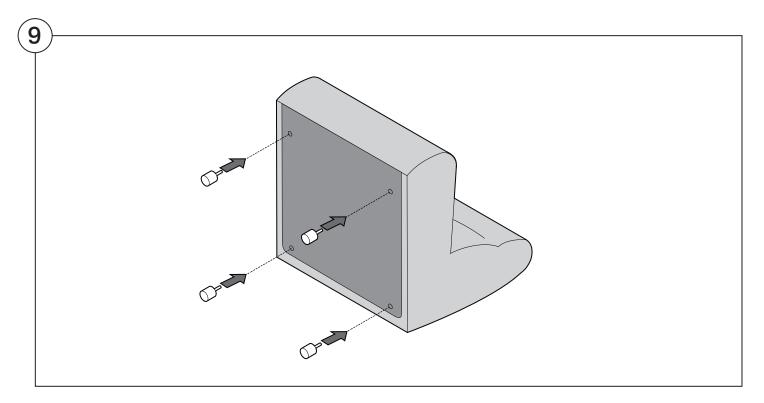

### Assembly | User Guide

Two people are required for safe assembly

#### **Opening Boxes:**

DO NOT use a knife to open the packaging as you may damage your furniture. Peel off the tape, then lift & separate the cardboard flaps to open.

Assemble your furniture by following the instructions below.