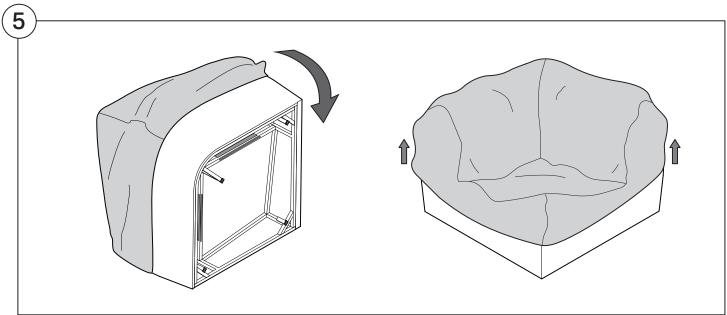

Assembly | User Guide

Two people are required for safe assembly

#### **Opening Boxes:**

DO NOT use a knife to open the packaging as you may damage your furniture. Peel off the tape, then lift & separate the cardboard flaps to open.

Assemble your furniture by following the instructions below.







#### 1977 Sofa

#### Cover Removal & Installation | User Guide

See Instruction Steps: Chair | Chaise | 2-Seater







See Instruction Steps: Corner | Curve





See Instruction Steps: Ottoman



See Instruction Steps: High Back



#### Cover Removal: Chair | Chaise | 2-Seater











### Cover Installation: Chair | Chaise | 2-Seater





















## Cover Removal: High Back













# **Cover Installation:** High Back





















#### Cover Removal: Corner













#### Cover Installation: Corner

















### Cover Removal: Curve













#### Cover Installation: Curve

















### Cover Removal: Ottoman







### Cover Installation: Ottoman







#### 1977 Arm

### Assembly | User Guide

Two people are required for safe assembly

#### **Opening Boxes:**

DO NOT use a knife to open the packaging as you may damage your furniture. Peel off the tape, then lift & separate the cardboard flaps to open.

Assemble your furniture by following the instructions below.