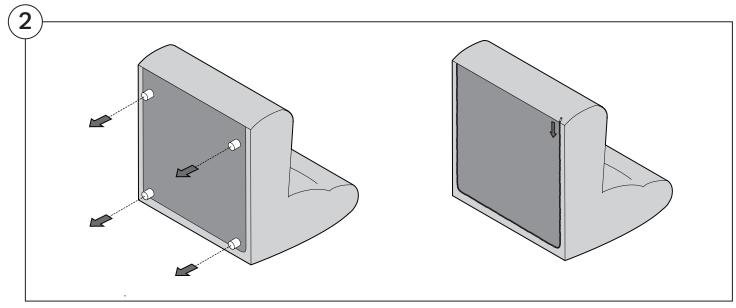

#### 1977 Sofa

### Assembly | User Guide

Two people are required for safe assembly

#### **Opening Boxes:**

DO NOT use a knife to open the packaging as you may damage your furniture. Peel off the tape, then lift & separate the cardboard flaps to open.

Assemble your furniture by following the instructions below.







#### 1977 Sofa

#### Cover Removal & Installation | User Guide

See Instruction Steps: Chair | Chaise | 2-Seater







See Instruction Steps: Corner | Curve





See Instruction Steps: Ottoman



See Instruction Steps: High Back



#### Cover Removal: Chair | Chaise | 2-Seater











### Cover Installation: Chair | Chaise | 2-Seater





















## Cover Removal: High Back













# **Cover Installation:** High Back





















#### Cover Removal: Corner













#### Cover Installation: Corner

















### Cover Removal: Curve













#### Cover Installation: Curve

















### Cover Removal: Ottoman







### Cover Installation: Ottoman







#### 1977 Arm

### Assembly | User Guide

Two people are required for safe assembly

#### **Opening Boxes:**

DO NOT use a knife to open the packaging as you may damage your furniture. Peel off the tape, then lift & separate the cardboard flaps to open.

Assemble your furniture by following the instructions below.