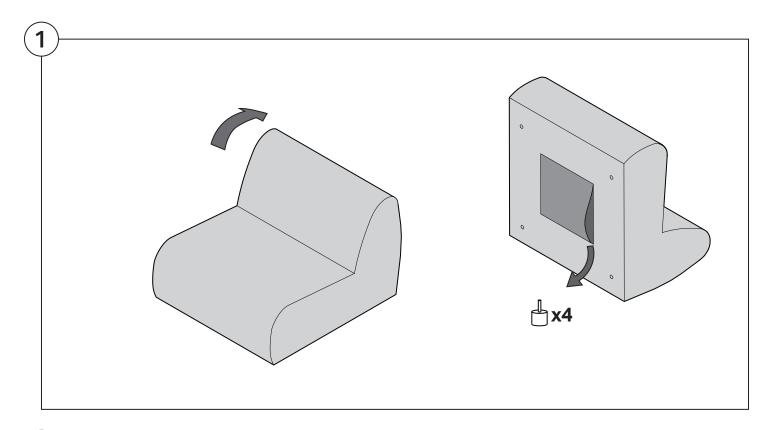

#### 1977 Sofa

### Assembly | User Guide

Two people are required for safe assembly

#### **Opening Boxes:**

DO NOT use a knife to open the packaging as you may damage your furniture. Peel off the tape, then lift & separate the cardboard flaps to open.

Assemble your furniture by following the instructions below.