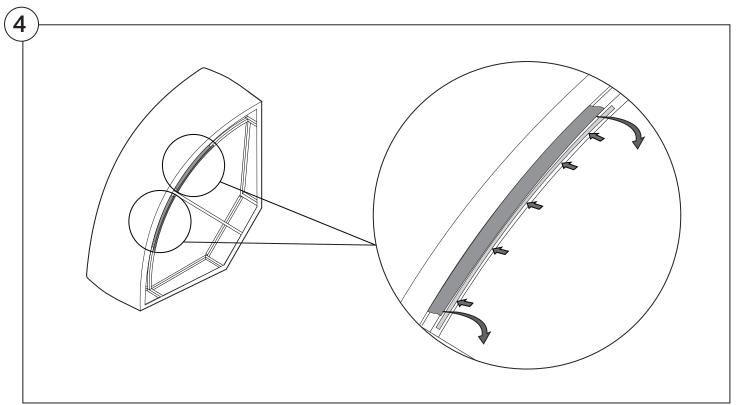

ing as you may damage your furniture. Peel off the tape, then lift & separate the cardboard flaps to open.

Assemble your furniture by following the instructions below.







#### 1977 Sofa

#### Cover Removal & Installation | User Guide

See Instruction Steps: Chair | Chaise | 2-Seater







See Instruction Steps: Corner | Curve





See Instruction Steps: Ottoman



See Instruction Steps: High Back



#### Cover Removal: Chair | Chaise | 2-Seater











### Cover Installation: Chair | Chaise | 2-Seater





















## Cover Removal: High Back













# **Cover Installation:** High Back





















#### Cover Removal: Corner













#### Cover Installation: Corner

















### Cover Removal: Curve













#### Cover Installation: Curve

















### Cover Removal: Ottoman







### Cover Installation: Ottoman







#### 1977 Arm

### Assembly | User Guide

Two people are required for safe assembly

#### **Opening Boxes:**

DO NOT use a knife to open the packaging as you may damage your furniture. Peel off the tape, then lift & separate the cardboard flaps to open.

Assemble your furniture by following the instructions below.