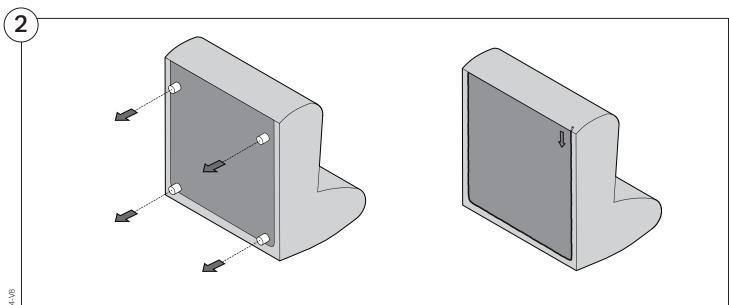

#### 1977 Sofa

### Assembly | User Guide

Two people are required for safe assembly

#### **Opening Boxes:**

DO NOT use a knife to open the packaging as you may damage your furniture. Peel off the tape, then lift & separate the cardboard flaps to open.

Assemble your furniture by following the instructions below.







#### 1977 Sofa

#### Cover Removal & Installation | User Guide

See Instruction Steps: Chair | Chaise | 2-Seater







See Instruction Steps: Corner | Curve





See Instruction Steps: Ottoman



See Instruction Steps: High Back



#### Cover Removal: Chair | Chaise | 2-Seater











### Cover Installation: Chair | Chaise | 2-Seater





















## Cover Removal: High Back













# **Cover Installation:** High Back





















#### Cover Removal: Corner













#### Cover Installation: Corner

















### Cover Removal: Curve













#### Cover Installation: Curve

















### Cover Removal: Ottoman







### Cover Installation: Ottoman







#### 1977 Arm

### Assembly | User Guide

Two people are required for safe assembly

#### **Opening Boxes:**

DO NOT use a knife to open the packaging as you may damage your furniture. Peel off the tape, then lift & separate the cardboard flaps to open.

Assemble your furniture by following the instructions below.