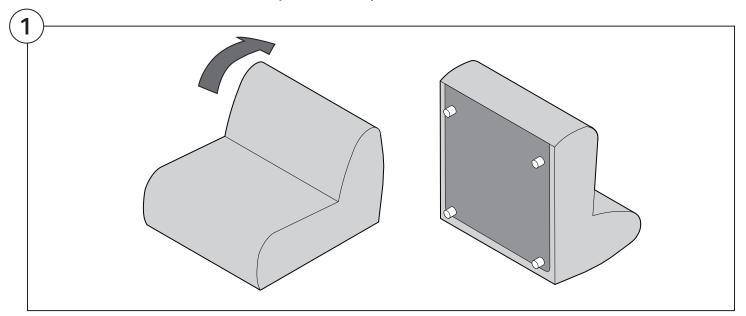

#### 1977 Sofa

### Assembly | User Guide

Two people are required for safe assembly

#### **Opening Boxes:**

DO NOT use a knife to open the packaging as you may damage your furniture. Peel off the tape, then lift & separate the cardboard flaps to open.

Assemble your furniture by following the instructions below.







#### 1977 Sofa

#### Cover Removal & Installation | User Guide

See Instruction Steps: Chair | Chaise | 2-Seater







See Instruction Steps: Corner | Curve





See Instruction Steps: Ottoman



See Instruction Steps: High Back



#### Cover Removal: Chair | Chaise | 2-Seater











### Cover Installation: Chair | Chaise | 2-Seater





















## Cover Removal: High Back













# **Cover Installation:** High Back





















#### Cover Removal: Corner













#### Cover Installation: Corner

















### Cover Removal: Curve













#### Cover Installation: Curve

















### Cover Removal: Ottoman







### Cover Installation: Ottoman







#### 1977 Arm

### Assembly | User Guide

Two people are required for safe assembly

#### **Opening Boxes:**

DO NOT use a knife to open the packaging as you may damage your furniture. Peel off the tape, then lift & separate the cardboard flaps to open.

Assemble your furniture by following the instructions below.