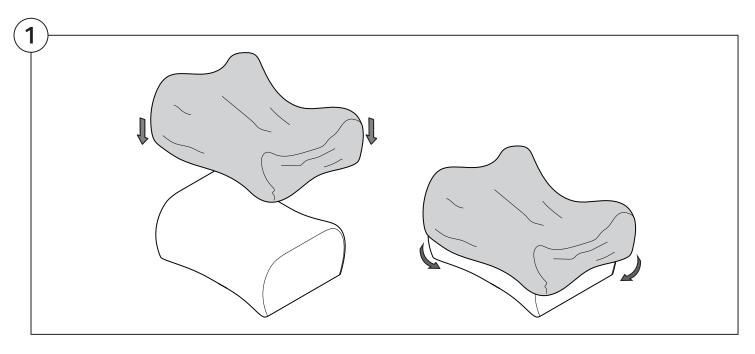

the cardboard flaps to open.

Assemble your furniture by following the instructions below.







#### 1977 Sofa

#### Cover Removal & Installation | User Guide

See Instruction Steps: Chair | Chaise | 2-Seater







See Instruction Steps: Corner | Curve





See Instruction Steps: Ottoman



See Instruction Steps: High Back



#### Cover Removal: Chair | Chaise | 2-Seater











### Cover Installation: Chair | Chaise | 2-Seater





















## Cover Removal: High Back













# **Cover Installation:** High Back





















#### Cover Removal: Corner













#### Cover Installation: Corner

















### Cover Removal: Curve













#### Cover Installation: Curve

















### Cover Removal: Ottoman







### Cover Installation: Ottoman







#### 1977 Arm

### Assembly | User Guide

Two people are required for safe assembly

#### **Opening Boxes:**

DO NOT use a knife to open the packaging as you may damage your furniture. Peel off the tape, then lift & separate the cardboard flaps to open.

Assemble your furniture by following the instructions below.