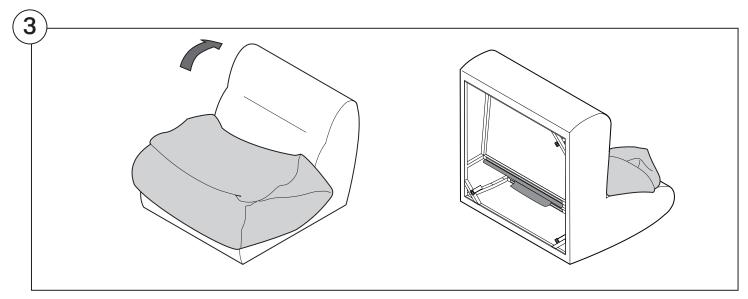

#### 1977 Sofa

### Assembly | User Guide

Two people are required for safe assembly

#### **Opening Boxes:**

DO NOT use a knife to open the packaging as you may damage your furniture. Peel off the tape, then lift & separate the cardboard flaps to open.

Assemble your furniture by following the instructions below.







#### 1977 Sofa

#### Cover Removal & Installation | User Guide

See Instruction Steps: Chair | Chaise | 2-Seater







See Instruction Steps: Corner | Curve





See Instruction Steps: Ottoman



See Instruction Steps: High Back



#### Cover Removal: Chair | Chaise | 2-Seater











### Cover Installation: Chair | Chaise | 2-Seater





















## Cover Removal: High Back













# **Cover Installation:** High Back





















#### Cover Removal: Corner













#### Cover Installation: Corner

















### Cover Removal: Curve













#### Cover Installation: Curve

















### Cover Removal: Ottoman







### Cover Installation: Ottoman







#### 1977 Arm

### Assembly | User Guide

Two people are required for safe assembly

#### **Opening Boxes:**

DO NOT use a knife to open the packaging as you may damage your furniture. Peel off the tape, then lift & separate the cardboard flaps to open.

Assemble your furniture by following the instructions below.