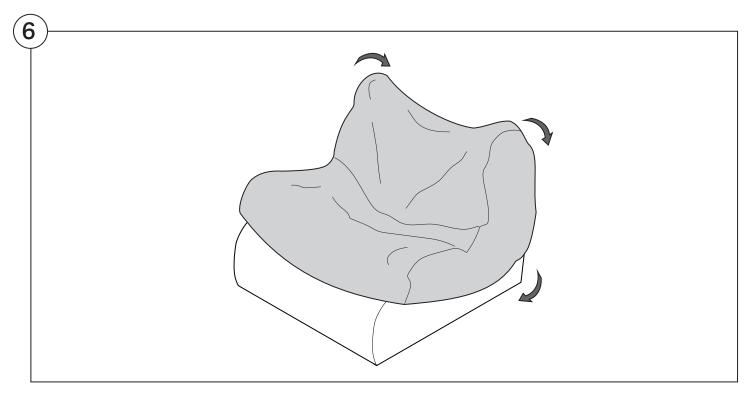

#### 1977 Sofa

### Assembly | User Guide

Two people are required for safe assembly

#### **Opening Boxes:**

DO NOT use a knife to open the packaging as you may damage your furniture. Peel off the tape, then lift & separate the cardboard flaps to open.

Assemble your furniture by following the instructions below.







#### 1977 Sofa

#### Cover Removal & Installation | User Guide

See Instruction Steps: Chair | Chaise | 2-Seater







See Instruction Steps: Corner | Curve





See Instruction Steps: Ottoman



See Instruction Steps: High Back



#### Cover Removal: Chair | Chaise | 2-Seater











### Cover Installation: Chair | Chaise | 2-Seater





















## Cover Removal: High Back













# **Cover Installation:** High Back





















#### Cover Removal: Corner













#### Cover Installation: Corner

















### Cover Removal: Curve













#### Cover Installation: Curve

















### Cover Removal: Ottoman







### Cover Installation: Ottoman







#### 1977 Arm

### Assembly | User Guide

Two people are required for safe assembly

#### **Opening Boxes:**

DO NOT use a knife to open the packaging as you may damage your furniture. Peel off the tape, then lift & separate the cardboard flaps to open.

Assemble your furniture by following the instructions below.