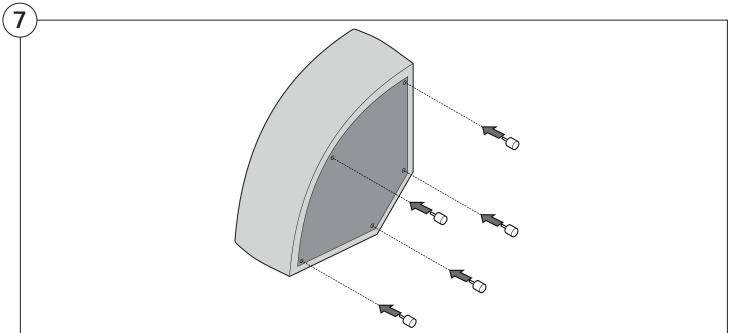

you may damage your furniture. Peel off the tape, then lift & separate the cardboard flaps to open.

Assemble your furniture by following the instructions below.







#### 1977 Sofa

#### Cover Removal & Installation | User Guide

See Instruction Steps: Chair | Chaise | 2-Seater







See Instruction Steps: Corner | Curve





See Instruction Steps: Ottoman



See Instruction Steps: High Back



#### Cover Removal: Chair | Chaise | 2-Seater











### Cover Installation: Chair | Chaise | 2-Seater





















## Cover Removal: High Back













# **Cover Installation:** High Back





















#### Cover Removal: Corner













#### Cover Installation: Corner

















### Cover Removal: Curve













#### Cover Installation: Curve

















### Cover Removal: Ottoman







### Cover Installation: Ottoman







#### 1977 Arm

### Assembly | User Guide

Two people are required for safe assembly

#### **Opening Boxes:**

DO NOT use a knife to open the packaging as you may damage your furniture. Peel off the tape, then lift & separate the cardboard flaps to open.

Assemble your furniture by following the instructions below.