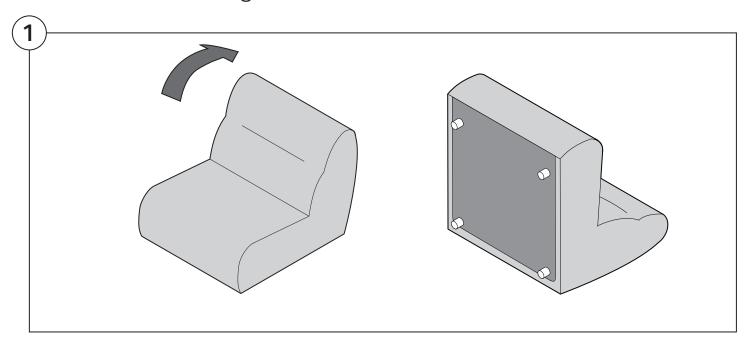

#### 1977 Sofa

### Assembly | User Guide

Two people are required for safe assembly

#### **Opening Boxes:**

DO NOT use a knife to open the packaging as you may damage your furniture. Peel off the tape, then lift & separate the cardboard flaps to open.

Assemble your furniture by following the instructions below.







#### 1977 Sofa

#### Cover Removal & Installation | User Guide

See Instruction Steps: Chair | Chaise | 2-Seater







See Instruction Steps: Corner | Curve





See Instruction Steps: Ottoman



See Instruction Steps: High Back



#### Cover Removal: Chair | Chaise | 2-Seater











### Cover Installation: Chair | Chaise | 2-Seater





















## Cover Removal: High Back













# **Cover Installation:** High Back





















#### Cover Removal: Corner













#### Cover Installation: Corner

















### Cover Removal: Curve













#### Cover Installation: Curve

















### Cover Removal: Ottoman







### Cover Installation: Ottoman







#### 1977 Arm

### Assembly | User Guide

Two people are required for safe assembly

#### **Opening Boxes:**

DO NOT use a knife to open the packaging as you may damage your furniture. Peel off the tape, then lift & separate the cardboard flaps to open.

Assemble your furniture by following the instructions below.