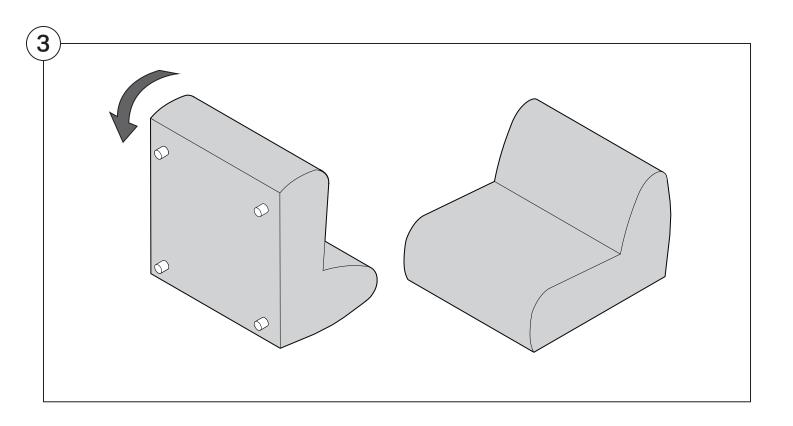

#### 1977 Sofa

### Assembly | User Guide

Two people are required for safe assembly

#### **Opening Boxes:**

DO NOT use a knife to open the packaging as you may damage your furniture. Peel off the tape, then lift & separate the cardboard flaps to open.

Assemble your furniture by following the instructions below.