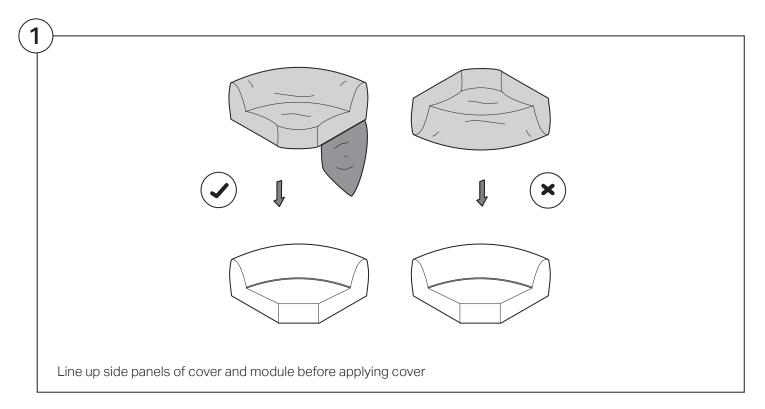

packaging as you may damage your furniture. Peel off the tape, then lift & separate the cardboard flaps to open.

Assemble your furniture by following the instructions below.







#### 1977 Sofa

#### Cover Removal & Installation | User Guide

See Instruction Steps: Chair | Chaise | 2-Seater







See Instruction Steps: Corner | Curve





See Instruction Steps: Ottoman



See Instruction Steps: High Back



#### Cover Removal: Chair | Chaise | 2-Seater











### Cover Installation: Chair | Chaise | 2-Seater





















## Cover Removal: High Back













# **Cover Installation:** High Back





















#### Cover Removal: Corner













#### Cover Installation: Corner

















### Cover Removal: Curve













#### Cover Installation: Curve

















### Cover Removal: Ottoman







### Cover Installation: Ottoman







#### 1977 Arm

### Assembly | User Guide

Two people are required for safe assembly

#### **Opening Boxes:**

DO NOT use a knife to open the packaging as you may damage your furniture. Peel off the tape, then lift & separate the cardboard flaps to open.

Assemble your furniture by following the instructions below.