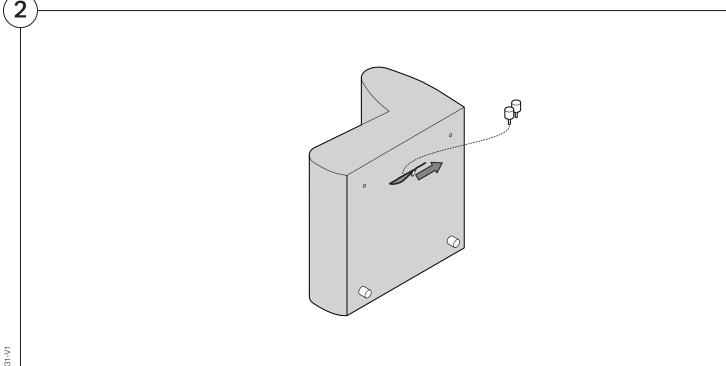

### Assembly | User Guide

Two people are required for safe assembly

#### **Opening Boxes:**

DO NOT use a knife to open the packaging as you may damage your furniture. Peel off the tape, then lift & separate the cardboard flaps to open.

Assemble your furniture by following the instructions below.