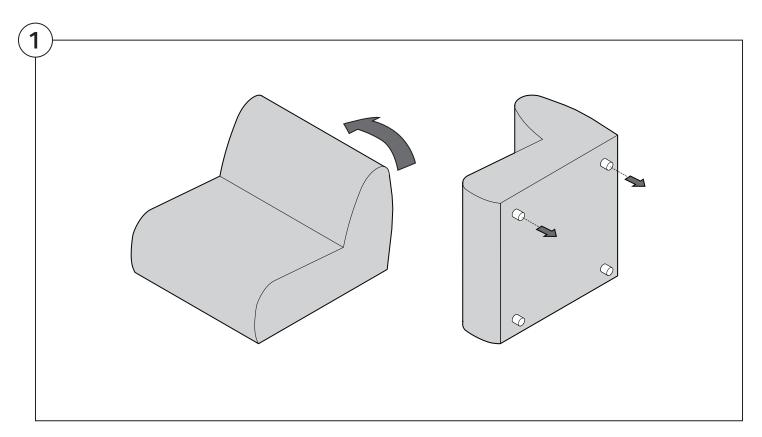

Back



#### Cover Removal: Chair | Chaise | 2-Seater











### Cover Installation: Chair | Chaise | 2-Seater





















## Cover Removal: High Back













# **Cover Installation:** High Back





















#### Cover Removal: Corner













#### Cover Installation: Corner

















### Cover Removal: Curve













#### Cover Installation: Curve

















### Cover Removal: Ottoman







### Cover Installation: Ottoman







#### 1977 Arm

### Assembly | User Guide

Two people are required for safe assembly

#### **Opening Boxes:**

DO NOT use a knife to open the packaging as you may damage your furniture. Peel off the tape, then lift & separate the cardboard flaps to open.

Assemble your furniture by following the instructions below.