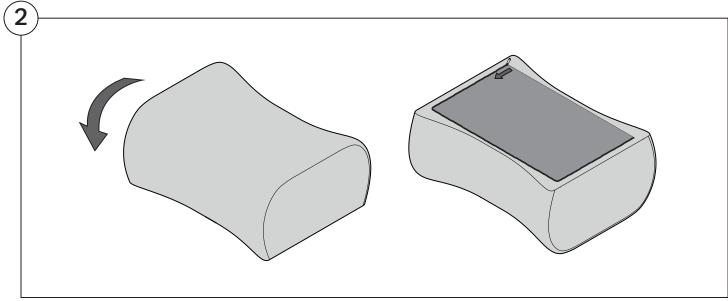

he cardboard flaps to open.

Assemble your furniture by following the instructions below.







#### 1977 Sofa

#### Cover Removal & Installation | User Guide

See Instruction Steps: Chair | Chaise | 2-Seater







See Instruction Steps: Corner | Curve





See Instruction Steps: Ottoman



See Instruction Steps: High Back



#### Cover Removal: Chair | Chaise | 2-Seater











### Cover Installation: Chair | Chaise | 2-Seater





















## Cover Removal: High Back













# **Cover Installation:** High Back





















#### Cover Removal: Corner













#### Cover Installation: Corner

















### Cover Removal: Curve













#### Cover Installation: Curve

















### Cover Removal: Ottoman







### Cover Installation: Ottoman







#### 1977 Arm

### Assembly | User Guide

Two people are required for safe assembly

#### **Opening Boxes:**

DO NOT use a knife to open the packaging as you may damage your furniture. Peel off the tape, then lift & separate the cardboard flaps to open.

Assemble your furniture by following the instructions below.