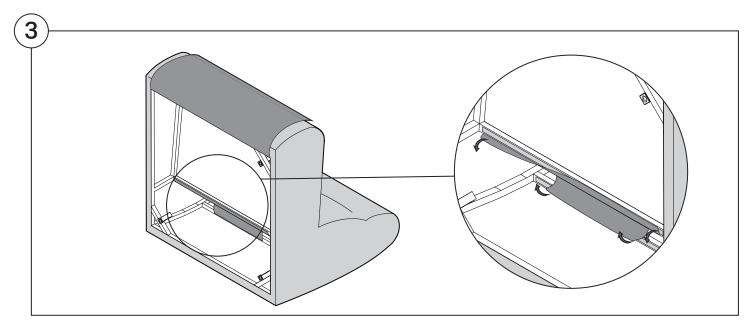

#### 1977 Sofa

### Assembly | User Guide

Two people are required for safe assembly

#### **Opening Boxes:**

DO NOT use a knife to open the packaging as you may damage your furniture. Peel off the tape, then lift & separate the cardboard flaps to open.

Assemble your furniture by following the instructions below.







#### 1977 Sofa

#### Cover Removal & Installation | User Guide

See Instruction Steps: Chair | Chaise | 2-Seater







See Instruction Steps: Corner | Curve





See Instruction Steps: Ottoman



See Instruction Steps: High Back



#### Cover Removal: Chair | Chaise | 2-Seater











### Cover Installation: Chair | Chaise | 2-Seater





















## Cover Removal: High Back













# **Cover Installation:** High Back





















#### Cover Removal: Corner













#### Cover Installation: Corner

















### Cover Removal: Curve













#### Cover Installation: Curve

















### Cover Removal: Ottoman







### Cover Installation: Ottoman







#### 1977 Arm

### Assembly | User Guide

Two people are required for safe assembly

#### **Opening Boxes:**

DO NOT use a knife to open the packaging as you may damage your furniture. Peel off the tape, then lift & separate the cardboard flaps to open.

Assemble your furniture by following the instructions below.