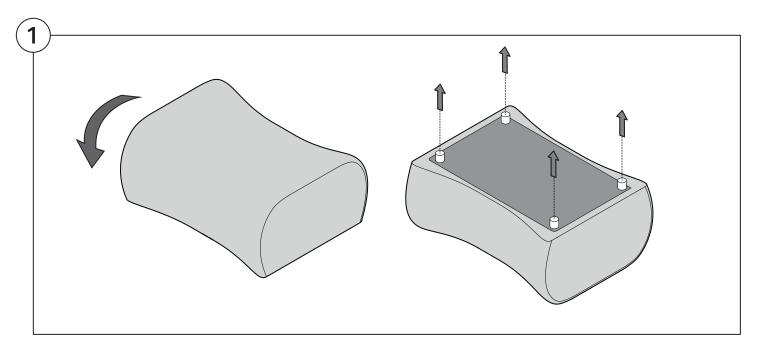

Peel off the tape, then lift & separate the cardboard flaps to open.

Assemble your furniture by following the instructions below.







#### 1977 Sofa

#### Cover Removal & Installation | User Guide

See Instruction Steps: Chair | Chaise | 2-Seater







See Instruction Steps: Corner | Curve





See Instruction Steps: Ottoman



See Instruction Steps: High Back



#### Cover Removal: Chair | Chaise | 2-Seater











### Cover Installation: Chair | Chaise | 2-Seater





















## Cover Removal: High Back













# **Cover Installation:** High Back





















#### Cover Removal: Corner













#### Cover Installation: Corner

















### Cover Removal: Curve













#### Cover Installation: Curve

















### Cover Removal: Ottoman







### Cover Installation: Ottoman







#### 1977 Arm

### Assembly | User Guide

Two people are required for safe assembly

#### **Opening Boxes:**

DO NOT use a knife to open the packaging as you may damage your furniture. Peel off the tape, then lift & separate the cardboard flaps to open.

Assemble your furniture by following the instructions below.