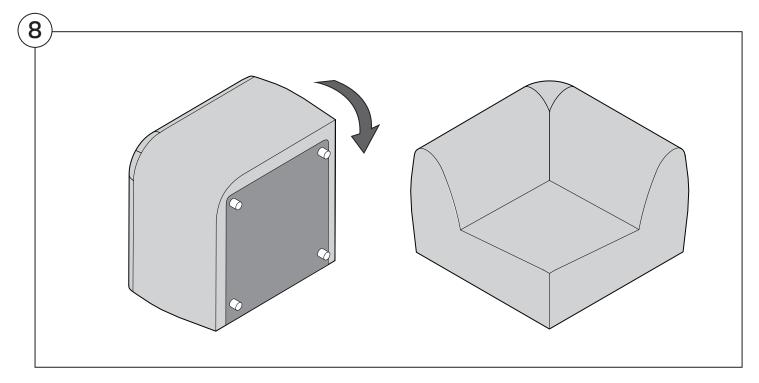

safe assembly

#### **Opening Boxes:**

DO NOT use a knife to open the packaging as you may damage your furniture. Peel off the tape, then lift & separate the cardboard flaps to open.

Assemble your furniture by following the instructions below.







#### 1977 Sofa

#### Cover Removal & Installation | User Guide

See Instruction Steps: Chair | Chaise | 2-Seater







See Instruction Steps: Corner | Curve





See Instruction Steps: Ottoman



See Instruction Steps: High Back



#### Cover Removal: Chair | Chaise | 2-Seater











### Cover Installation: Chair | Chaise | 2-Seater





















## Cover Removal: High Back













# **Cover Installation:** High Back





















#### Cover Removal: Corner













#### Cover Installation: Corner

















### Cover Removal: Curve













#### Cover Installation: Curve

















### Cover Removal: Ottoman







### Cover Installation: Ottoman







#### 1977 Arm

### Assembly | User Guide

Two people are required for safe assembly

#### **Opening Boxes:**

DO NOT use a knife to open the packaging as you may damage your furniture. Peel off the tape, then lift & separate the cardboard flaps to open.

Assemble your furniture by following the instructions below.