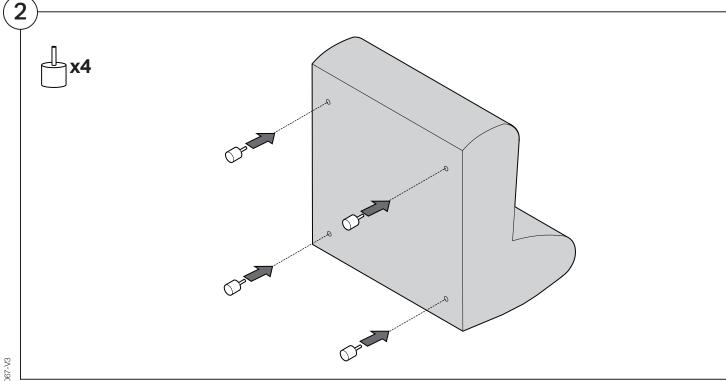

#### 1977 Sofa

### Assembly | User Guide

Two people are required for safe assembly

#### **Opening Boxes:**

DO NOT use a knife to open the packaging as you may damage your furniture. Peel off the tape, then lift & separate the cardboard flaps to open.

Assemble your furniture by following the instructions below.