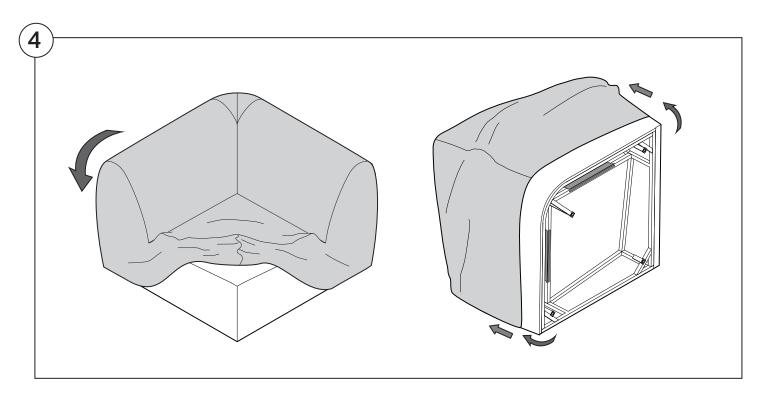

## Assembly | User Guide

Two people are required for safe assembly

#### **Opening Boxes:**

DO NOT use a knife to open the packaging as you may damage your furniture. Peel off the tape, then lift & separate the cardboard flaps to open.

Assemble your furniture by following the instructions below.







#### 1977 Sofa

#### Cover Removal & Installation | User Guide

See Instruction Steps: Chair | Chaise | 2-Seater







See Instruction Steps: Corner | Curve





See Instruction Steps: Ottoman



See Instruction Steps: High Back



#### Cover Removal: Chair | Chaise | 2-Seater











### Cover Installation: Chair | Chaise | 2-Seater





















## Cover Removal: High Back













# **Cover Installation:** High Back





















#### Cover Removal: Corner













#### Cover Installation: Corner

















### Cover Removal: Curve













#### Cover Installation: Curve

















### Cover Removal: Ottoman







### Cover Installation: Ottoman







#### 1977 Arm

### Assembly | User Guide

Two people are required for safe assembly

#### **Opening Boxes:**

DO NOT use a knife to open the packaging as you may damage your furniture. Peel off the tape, then lift & separate the cardboard flaps to open.

Assemble your furniture by following the instructions below.