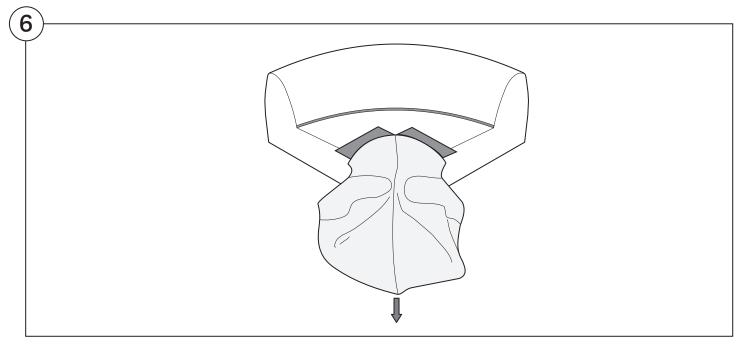

*

DO NOT use a knife to open the packaging as you may damage your furniture. Peel off the tape, then lift & separate the cardboard flaps to open.

Assemble your furniture by following the instructions below.







#### 1977 Sofa

#### Cover Removal & Installation | User Guide

See Instruction Steps: Chair | Chaise | 2-Seater







See Instruction Steps: Corner | Curve





See Instruction Steps: Ottoman



See Instruction Steps: High Back



#### Cover Removal: Chair | Chaise | 2-Seater











### Cover Installation: Chair | Chaise | 2-Seater





















## Cover Removal: High Back













# **Cover Installation:** High Back





















#### Cover Removal: Corner













#### Cover Installation: Corner

















### Cover Removal: Curve













#### Cover Installation: Curve

















### Cover Removal: Ottoman







### Cover Installation: Ottoman







#### 1977 Arm

### Assembly | User Guide

Two people are required for safe assembly

#### **Opening Boxes:**

DO NOT use a knife to open the packaging as you may damage your furniture. Peel off the tape, then lift & separate the cardboard flaps to open.

Assemble your furniture by following the instructions below.