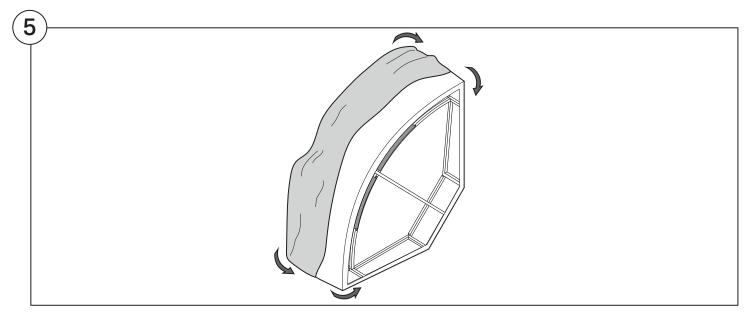

g as you may damage your furniture. Peel off the tape, then lift & separate the cardboard flaps to open.

Assemble your furniture by following the instructions below.







#### 1977 Sofa

#### Cover Removal & Installation | User Guide

See Instruction Steps: Chair | Chaise | 2-Seater







See Instruction Steps: Corner | Curve





See Instruction Steps: Ottoman



See Instruction Steps: High Back



#### Cover Removal: Chair | Chaise | 2-Seater











### Cover Installation: Chair | Chaise | 2-Seater





















## Cover Removal: High Back













# **Cover Installation:** High Back





















#### Cover Removal: Corner













#### Cover Installation: Corner

















### Cover Removal: Curve













#### Cover Installation: Curve

















### Cover Removal: Ottoman







### Cover Installation: Ottoman







#### 1977 Arm

### Assembly | User Guide

Two people are required for safe assembly

#### **Opening Boxes:**

DO NOT use a knife to open the packaging as you may damage your furniture. Peel off the tape, then lift & separate the cardboard flaps to open.

Assemble your furniture by following the instructions below.