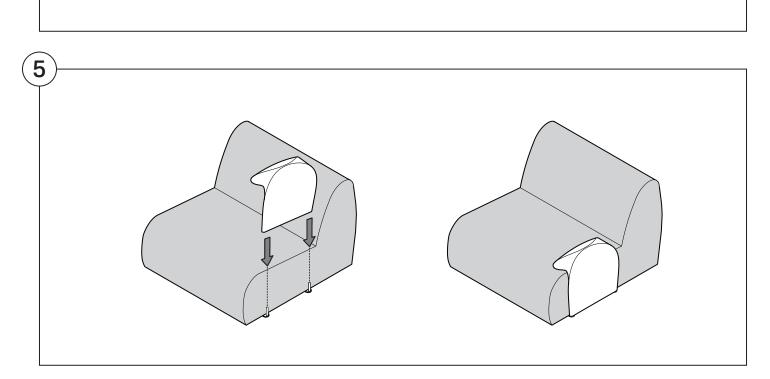

### Assembly | User Guide

Two people are required for safe assembly

#### **Opening Boxes:**

DO NOT use a knife to open the packaging as you may damage your furniture. Peel off the tape, then lift & separate the cardboard flaps to open.

Assemble your furniture by following the instructions below.