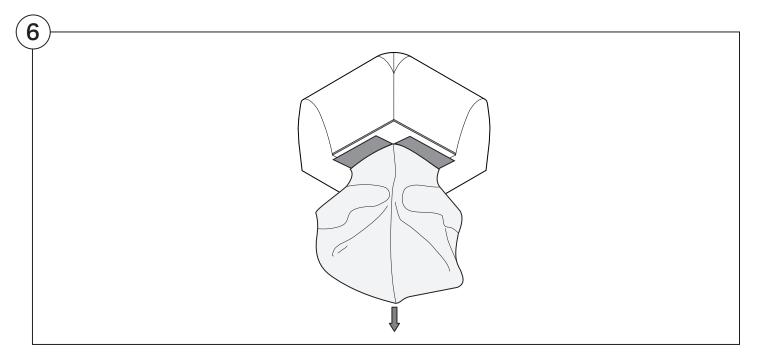

ssembly | User Guide

Two people are required for safe assembly

#### **Opening Boxes:**

DO NOT use a knife to open the packaging as you may damage your furniture. Peel off the tape, then lift & separate the cardboard flaps to open.

Assemble your furniture by following the instructions below.







#### 1977 Sofa

#### Cover Removal & Installation | User Guide

See Instruction Steps: Chair | Chaise | 2-Seater







See Instruction Steps: Corner | Curve





See Instruction Steps: Ottoman



See Instruction Steps: High Back



#### Cover Removal: Chair | Chaise | 2-Seater











### Cover Installation: Chair | Chaise | 2-Seater





















## Cover Removal: High Back













# **Cover Installation:** High Back





















#### Cover Removal: Corner













#### Cover Installation: Corner

















### Cover Removal: Curve













#### Cover Installation: Curve

















### Cover Removal: Ottoman







### Cover Installation: Ottoman







#### 1977 Arm

### Assembly | User Guide

Two people are required for safe assembly

#### **Opening Boxes:**

DO NOT use a knife to open the packaging as you may damage your furniture. Peel off the tape, then lift & separate the cardboard flaps to open.

Assemble your furniture by following the instructions below.