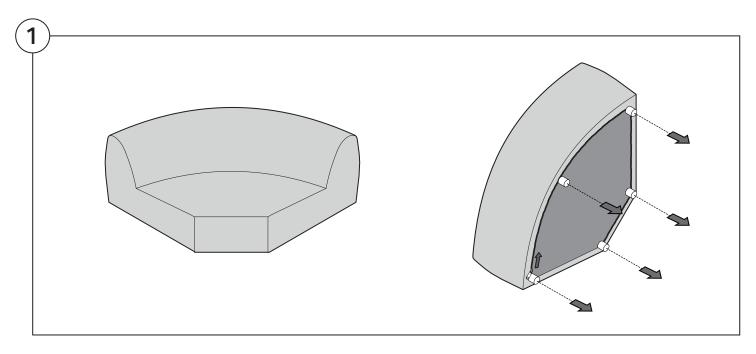

ng Boxes:**

DO NOT use a knife to open the packaging as you may damage your furniture. Peel off the tape, then lift & separate the cardboard flaps to open.

Assemble your furniture by following the instructions below.







#### 1977 Sofa

#### Cover Removal & Installation | User Guide

See Instruction Steps: Chair | Chaise | 2-Seater







See Instruction Steps: Corner | Curve





See Instruction Steps: Ottoman



See Instruction Steps: High Back



#### Cover Removal: Chair | Chaise | 2-Seater











### Cover Installation: Chair | Chaise | 2-Seater





















## Cover Removal: High Back













# **Cover Installation:** High Back





















#### Cover Removal: Corner













#### Cover Installation: Corner

















### Cover Removal: Curve













#### Cover Installation: Curve

















### Cover Removal: Ottoman







### Cover Installation: Ottoman







#### 1977 Arm

### Assembly | User Guide

Two people are required for safe assembly

#### **Opening Boxes:**

DO NOT use a knife to open the packaging as you may damage your furniture. Peel off the tape, then lift & separate the cardboard flaps to open.

Assemble your furniture by following the instructions below.