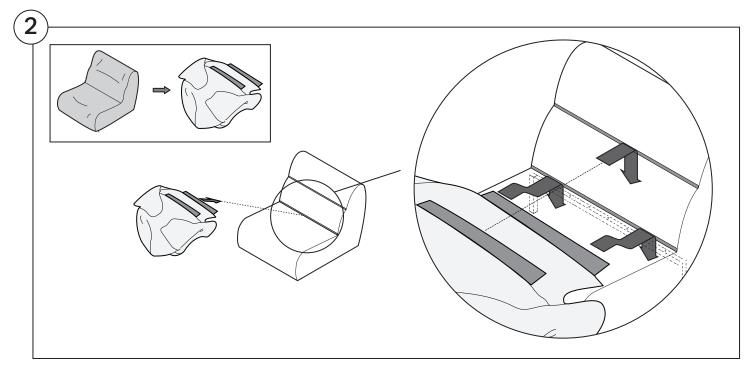

#### 1977 Sofa

### Assembly | User Guide

Two people are required for safe assembly

#### **Opening Boxes:**

DO NOT use a knife to open the packaging as you may damage your furniture. Peel off the tape, then lift & separate the cardboard flaps to open.

Assemble your furniture by following the instructions below.







#### 1977 Sofa

#### Cover Removal & Installation | User Guide

See Instruction Steps: Chair | Chaise | 2-Seater







See Instruction Steps: Corner | Curve





See Instruction Steps: Ottoman



See Instruction Steps: High Back



#### Cover Removal: Chair | Chaise | 2-Seater











### Cover Installation: Chair | Chaise | 2-Seater





















## Cover Removal: High Back













# **Cover Installation:** High Back





















#### Cover Removal: Corner













#### Cover Installation: Corner

















### Cover Removal: Curve













#### Cover Installation: Curve

















### Cover Removal: Ottoman







### Cover Installation: Ottoman







#### 1977 Arm

### Assembly | User Guide

Two people are required for safe assembly

#### **Opening Boxes:**

DO NOT use a knife to open the packaging as you may damage your furniture. Peel off the tape, then lift & separate the cardboard flaps to open.

Assemble your furniture by following the instructions below.