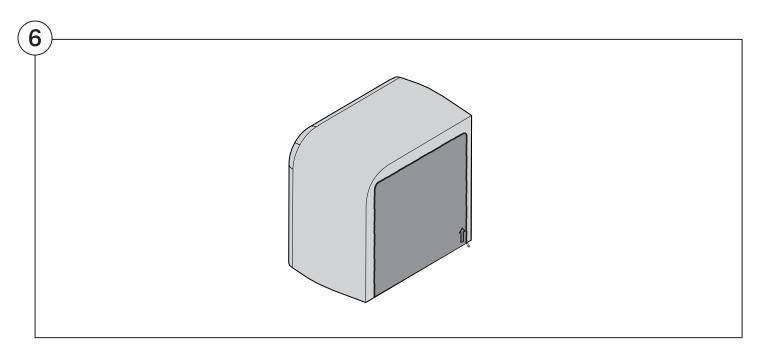

for safe assembly

#### **Opening Boxes:**

DO NOT use a knife to open the packaging as you may damage your furniture. Peel off the tape, then lift & separate the cardboard flaps to open.

Assemble your furniture by following the instructions below.







#### 1977 Sofa

#### Cover Removal & Installation | User Guide

See Instruction Steps: Chair | Chaise | 2-Seater







See Instruction Steps: Corner | Curve





See Instruction Steps: Ottoman



See Instruction Steps: High Back



#### Cover Removal: Chair | Chaise | 2-Seater











### Cover Installation: Chair | Chaise | 2-Seater





















## Cover Removal: High Back













# **Cover Installation:** High Back





















#### Cover Removal: Corner













#### Cover Installation: Corner

















### Cover Removal: Curve













#### Cover Installation: Curve

















### Cover Removal: Ottoman







### Cover Installation: Ottoman







#### 1977 Arm

### Assembly | User Guide

Two people are required for safe assembly

#### **Opening Boxes:**

DO NOT use a knife to open the packaging as you may damage your furniture. Peel off the tape, then lift & separate the cardboard flaps to open.

Assemble your furniture by following the instructions below.