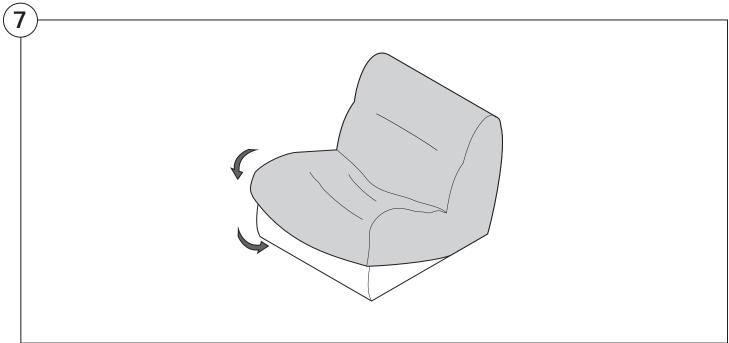

#### 1977 Sofa

### Assembly | User Guide

Two people are required for safe assembly

#### **Opening Boxes:**

DO NOT use a knife to open the packaging as you may damage your furniture. Peel off the tape, then lift & separate the cardboard flaps to open.

Assemble your furniture by following the instructions below.







#### 1977 Sofa

#### Cover Removal & Installation | User Guide

See Instruction Steps: Chair | Chaise | 2-Seater







See Instruction Steps: Corner | Curve





See Instruction Steps: Ottoman



See Instruction Steps: High Back



#### Cover Removal: Chair | Chaise | 2-Seater











### Cover Installation: Chair | Chaise | 2-Seater





















## Cover Removal: High Back













# **Cover Installation:** High Back





















#### Cover Removal: Corner













#### Cover Installation: Corner

















### Cover Removal: Curve













#### Cover Installation: Curve

















### Cover Removal: Ottoman







### Cover Installation: Ottoman







#### 1977 Arm

### Assembly | User Guide

Two people are required for safe assembly

#### **Opening Boxes:**

DO NOT use a knife to open the packaging as you may damage your furniture. Peel off the tape, then lift & separate the cardboard flaps to open.

Assemble your furniture by following the instructions below.