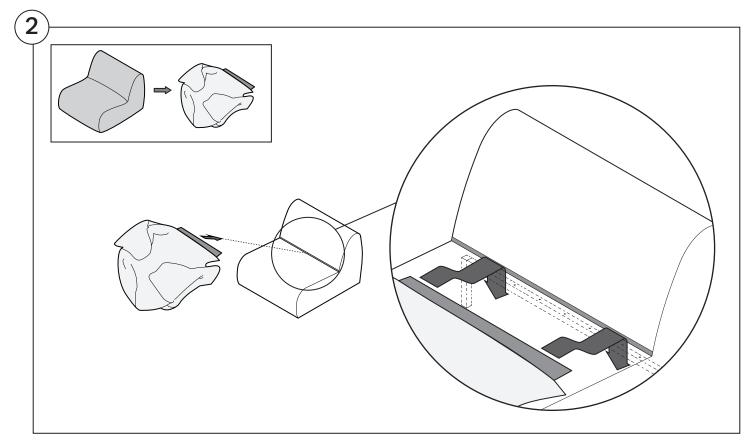

#### 1977 Sofa

### Assembly | User Guide

Two people are required for safe assembly

#### **Opening Boxes:**

DO NOT use a knife to open the packaging as you may damage your furniture. Peel off the tape, then lift & separate the cardboard flaps to open.

Assemble your furniture by following the instructions below.







#### 1977 Sofa

#### Cover Removal & Installation | User Guide

See Instruction Steps: Chair | Chaise | 2-Seater







See Instruction Steps: Corner | Curve





See Instruction Steps: Ottoman



See Instruction Steps: High Back



#### Cover Removal: Chair | Chaise | 2-Seater











### Cover Installation: Chair | Chaise | 2-Seater





















## Cover Removal: High Back













# **Cover Installation:** High Back





















#### Cover Removal: Corner













#### Cover Installation: Corner

















### Cover Removal: Curve













#### Cover Installation: Curve

















### Cover Removal: Ottoman







### Cover Installation: Ottoman







#### 1977 Arm

### Assembly | User Guide

Two people are required for safe assembly

#### **Opening Boxes:**

DO NOT use a knife to open the packaging as you may damage your furniture. Peel off the tape, then lift & separate the cardboard flaps to open.

Assemble your furniture by following the instructions below.