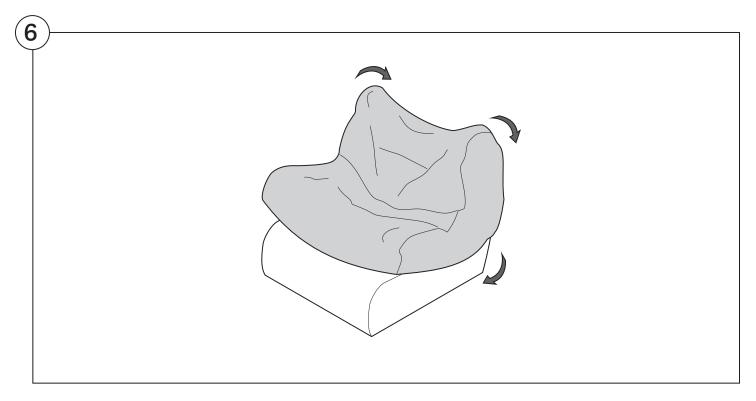

#### 1977 Sofa

### Assembly | User Guide

Two people are required for safe assembly

#### **Opening Boxes:**

DO NOT use a knife to open the packaging as you may damage your furniture. Peel off the tape, then lift & separate the cardboard flaps to open.

Assemble your furniture by following the instructions below.







#### 1977 Sofa

#### Cover Removal & Installation | User Guide

See Instruction Steps: Chair | Chaise | 2-Seater







See Instruction Steps: Corner | Curve





See Instruction Steps: Ottoman



See Instruction Steps: High Back



#### Cover Removal: Chair | Chaise | 2-Seater











### Cover Installation: Chair | Chaise | 2-Seater





















## Cover Removal: High Back













# **Cover Installation:** High Back





















#### Cover Removal: Corner













#### Cover Installation: Corner

















### Cover Removal: Curve













#### Cover Installation: Curve

















### Cover Removal: Ottoman







### Cover Installation: Ottoman







#### 1977 Arm

### Assembly | User Guide

Two people are required for safe assembly

#### **Opening Boxes:**

DO NOT use a knife to open the packaging as you may damage your furniture. Peel off the tape, then lift & separate the cardboard flaps to open.

Assemble your furniture by following the instructions below.