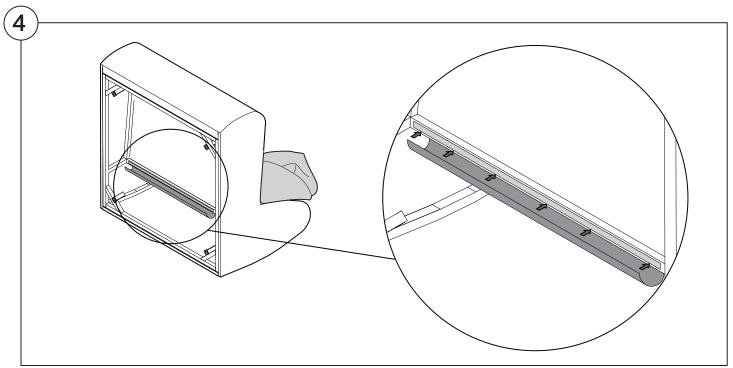

#### 1977 Sofa

### Assembly | User Guide

Two people are required for safe assembly

#### **Opening Boxes:**

DO NOT use a knife to open the packaging as you may damage your furniture. Peel off the tape, then lift & separate the cardboard flaps to open.

Assemble your furniture by following the instructions below.







#### 1977 Sofa

#### Cover Removal & Installation | User Guide

See Instruction Steps: Chair | Chaise | 2-Seater







See Instruction Steps: Corner | Curve





See Instruction Steps: Ottoman



See Instruction Steps: High Back



#### Cover Removal: Chair | Chaise | 2-Seater











### Cover Installation: Chair | Chaise | 2-Seater





















## Cover Removal: High Back













# **Cover Installation:** High Back





















#### Cover Removal: Corner













#### Cover Installation: Corner

















### Cover Removal: Curve













#### Cover Installation: Curve

















### Cover Removal: Ottoman







### Cover Installation: Ottoman







#### 1977 Arm

### Assembly | User Guide

Two people are required for safe assembly

#### **Opening Boxes:**

DO NOT use a knife to open the packaging as you may damage your furniture. Peel off the tape, then lift & separate the cardboard flaps to open.

Assemble your furniture by following the instructions below.