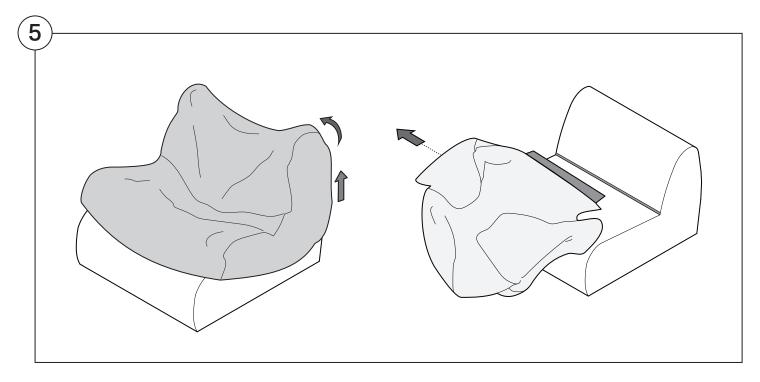

#### 1977 Sofa

### Assembly | User Guide

Two people are required for safe assembly

#### **Opening Boxes:**

DO NOT use a knife to open the packaging as you may damage your furniture. Peel off the tape, then lift & separate the cardboard flaps to open.

Assemble your furniture by following the instructions below.







#### 1977 Sofa

#### Cover Removal & Installation | User Guide

See Instruction Steps: Chair | Chaise | 2-Seater







See Instruction Steps: Corner | Curve





See Instruction Steps: Ottoman



See Instruction Steps: High Back



#### Cover Removal: Chair | Chaise | 2-Seater











### Cover Installation: Chair | Chaise | 2-Seater





















## Cover Removal: High Back













# **Cover Installation:** High Back





















#### Cover Removal: Corner













#### Cover Installation: Corner

















### Cover Removal: Curve













#### Cover Installation: Curve

















### Cover Removal: Ottoman







### Cover Installation: Ottoman







#### 1977 Arm

### Assembly | User Guide

Two people are required for safe assembly

#### **Opening Boxes:**

DO NOT use a knife to open the packaging as you may damage your furniture. Peel off the tape, then lift & separate the cardboard flaps to open.

Assemble your furniture by following the instructions below.