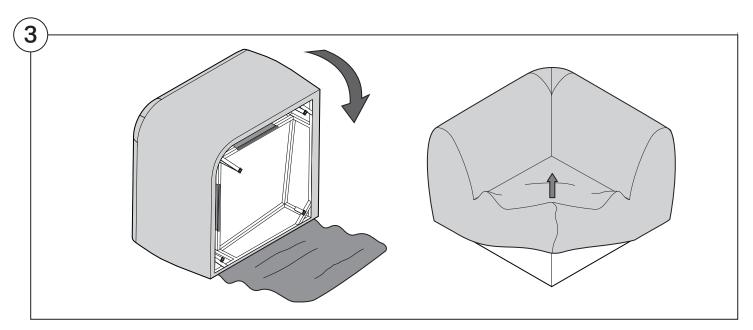

### Assembly | User Guide

Two people are required for safe assembly

#### **Opening Boxes:**

DO NOT use a knife to open the packaging as you may damage your furniture. Peel off the tape, then lift & separate the cardboard flaps to open.

Assemble your furniture by following the instructions below.







#### 1977 Sofa

#### Cover Removal & Installation | User Guide

See Instruction Steps: Chair | Chaise | 2-Seater







See Instruction Steps: Corner | Curve





See Instruction Steps: Ottoman



See Instruction Steps: High Back



#### Cover Removal: Chair | Chaise | 2-Seater











### Cover Installation: Chair | Chaise | 2-Seater





















## Cover Removal: High Back













# **Cover Installation:** High Back





















#### Cover Removal: Corner













#### Cover Installation: Corner

















### Cover Removal: Curve













#### Cover Installation: Curve

















### Cover Removal: Ottoman







### Cover Installation: Ottoman







#### 1977 Arm

### Assembly | User Guide

Two people are required for safe assembly

#### **Opening Boxes:**

DO NOT use a knife to open the packaging as you may damage your furniture. Peel off the tape, then lift & separate the cardboard flaps to open.

Assemble your furniture by following the instructions below.