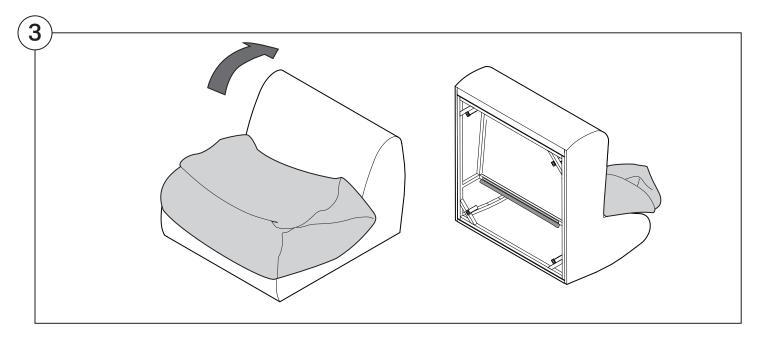

#### 1977 Sofa

### Assembly | User Guide

Two people are required for safe assembly

#### **Opening Boxes:**

DO NOT use a knife to open the packaging as you may damage your furniture. Peel off the tape, then lift & separate the cardboard flaps to open.

Assemble your furniture by following the instructions below.







#### 1977 Sofa

#### Cover Removal & Installation | User Guide

See Instruction Steps: Chair | Chaise | 2-Seater







See Instruction Steps: Corner | Curve





See Instruction Steps: Ottoman



See Instruction Steps: High Back



#### Cover Removal: Chair | Chaise | 2-Seater











### Cover Installation: Chair | Chaise | 2-Seater





















## Cover Removal: High Back













# **Cover Installation:** High Back





















#### Cover Removal: Corner













#### Cover Installation: Corner

















### Cover Removal: Curve













#### Cover Installation: Curve

















### Cover Removal: Ottoman







### Cover Installation: Ottoman







#### 1977 Arm

### Assembly | User Guide

Two people are required for safe assembly

#### **Opening Boxes:**

DO NOT use a knife to open the packaging as you may damage your furniture. Peel off the tape, then lift & separate the cardboard flaps to open.

Assemble your furniture by following the instructions below.