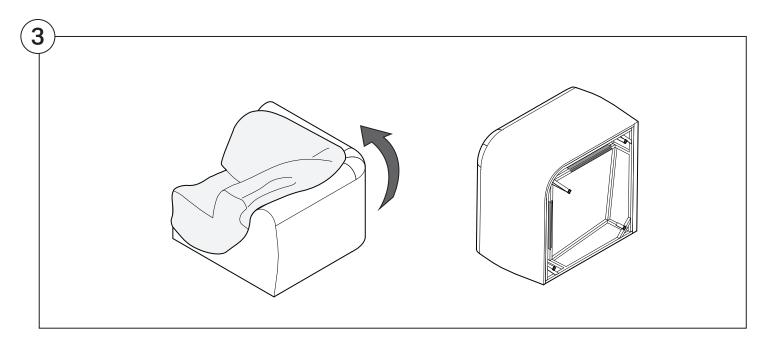

quired for safe assembly

#### **Opening Boxes:**

DO NOT use a knife to open the packaging as you may damage your furniture. Peel off the tape, then lift & separate the cardboard flaps to open.

Assemble your furniture by following the instructions below.







#### 1977 Sofa

#### Cover Removal & Installation | User Guide

See Instruction Steps: Chair | Chaise | 2-Seater







See Instruction Steps: Corner | Curve





See Instruction Steps: Ottoman



See Instruction Steps: High Back



#### Cover Removal: Chair | Chaise | 2-Seater











### Cover Installation: Chair | Chaise | 2-Seater





















## Cover Removal: High Back













# **Cover Installation:** High Back





















#### Cover Removal: Corner













#### Cover Installation: Corner

















### Cover Removal: Curve













#### Cover Installation: Curve

















### Cover Removal: Ottoman







### Cover Installation: Ottoman







#### 1977 Arm

### Assembly | User Guide

Two people are required for safe assembly

#### **Opening Boxes:**

DO NOT use a knife to open the packaging as you may damage your furniture. Peel off the tape, then lift & separate the cardboard flaps to open.

Assemble your furniture by following the instructions below.