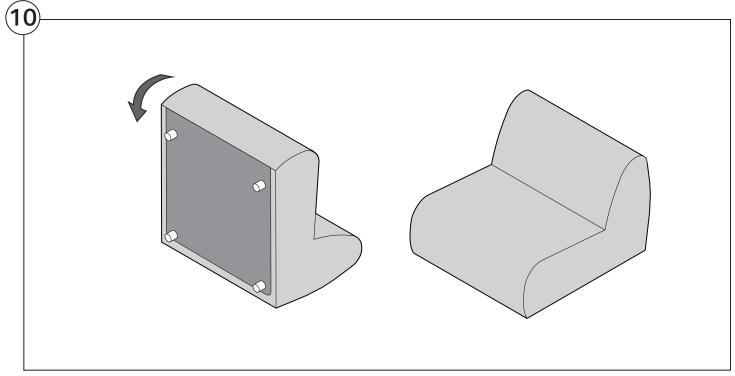

#### 1977 Sofa

### Assembly | User Guide

Two people are required for safe assembly

#### **Opening Boxes:**

DO NOT use a knife to open the packaging as you may damage your furniture. Peel off the tape, then lift & separate the cardboard flaps to open.

Assemble your furniture by following the instructions below.







#### 1977 Sofa

#### Cover Removal & Installation | User Guide

See Instruction Steps: Chair | Chaise | 2-Seater







See Instruction Steps: Corner | Curve





See Instruction Steps: Ottoman



See Instruction Steps: High Back



#### Cover Removal: Chair | Chaise | 2-Seater











### Cover Installation: Chair | Chaise | 2-Seater





















## Cover Removal: High Back













# **Cover Installation:** High Back





















#### Cover Removal: Corner













#### Cover Installation: Corner

















### Cover Removal: Curve













#### Cover Installation: Curve

















### Cover Removal: Ottoman







### Cover Installation: Ottoman







#### 1977 Arm

### Assembly | User Guide

Two people are required for safe assembly

#### **Opening Boxes:**

DO NOT use a knife to open the packaging as you may damage your furniture. Peel off the tape, then lift & separate the cardboard flaps to open.

Assemble your furniture by following the instructions below.