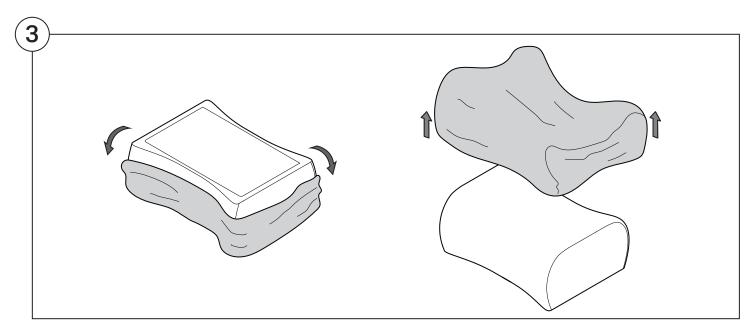

off the tape, then lift & separate the cardboard flaps to open.

Assemble your furniture by following the instructions below.







#### 1977 Sofa

#### Cover Removal & Installation | User Guide

See Instruction Steps: Chair | Chaise | 2-Seater







See Instruction Steps: Corner | Curve





See Instruction Steps: Ottoman



See Instruction Steps: High Back



#### Cover Removal: Chair | Chaise | 2-Seater











### Cover Installation: Chair | Chaise | 2-Seater





















## Cover Removal: High Back













# **Cover Installation:** High Back





















#### Cover Removal: Corner













#### Cover Installation: Corner

















### Cover Removal: Curve













#### Cover Installation: Curve

















### Cover Removal: Ottoman







### Cover Installation: Ottoman







#### 1977 Arm

### Assembly | User Guide

Two people are required for safe assembly

#### **Opening Boxes:**

DO NOT use a knife to open the packaging as you may damage your furniture. Peel off the tape, then lift & separate the cardboard flaps to open.

Assemble your furniture by following the instructions below.