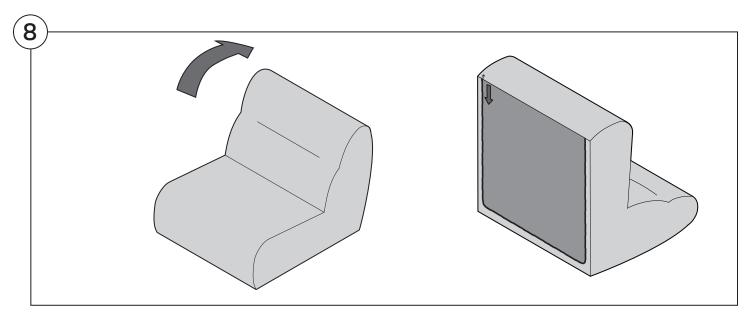

### Assembly | User Guide

Two people are required for safe assembly

#### **Opening Boxes:**

DO NOT use a knife to open the packaging as you may damage your furniture. Peel off the tape, then lift & separate the cardboard flaps to open.

Assemble your furniture by following the instructions below.