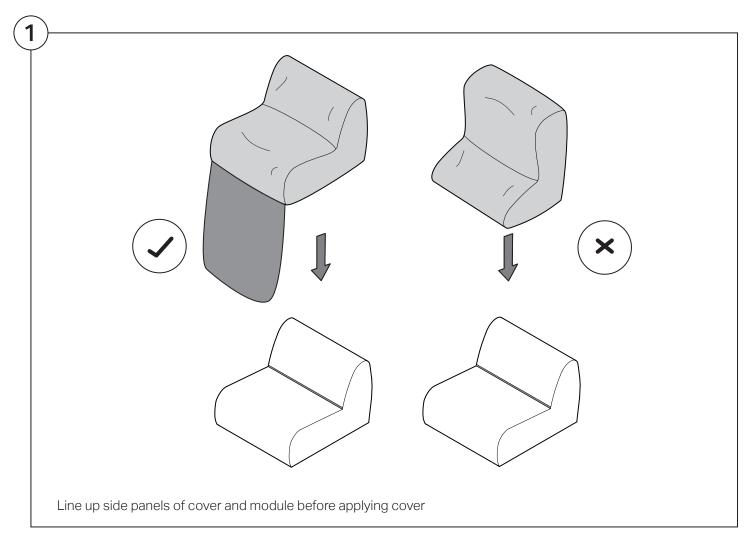

#### 1977 Sofa

### Assembly | User Guide

Two people are required for safe assembly

#### **Opening Boxes:**

DO NOT use a knife to open the packaging as you may damage your furniture. Peel off the tape, then lift & separate the cardboard flaps to open.

Assemble your furniture by following the instructions below.







#### 1977 Sofa

#### Cover Removal & Installation | User Guide

See Instruction Steps: Chair | Chaise | 2-Seater







See Instruction Steps: Corner | Curve





See Instruction Steps: Ottoman



See Instruction Steps: High Back



#### Cover Removal: Chair | Chaise | 2-Seater











### Cover Installation: Chair | Chaise | 2-Seater





















## Cover Removal: High Back













# **Cover Installation:** High Back





















#### Cover Removal: Corner













#### Cover Installation: Corner

















### Cover Removal: Curve













#### Cover Installation: Curve

















### Cover Removal: Ottoman







### Cover Installation: Ottoman







#### 1977 Arm

### Assembly | User Guide

Two people are required for safe assembly

#### **Opening Boxes:**

DO NOT use a knife to open the packaging as you may damage your furniture. Peel off the tape, then lift & separate the cardboard flaps to open.

Assemble your furniture by following the instructions below.