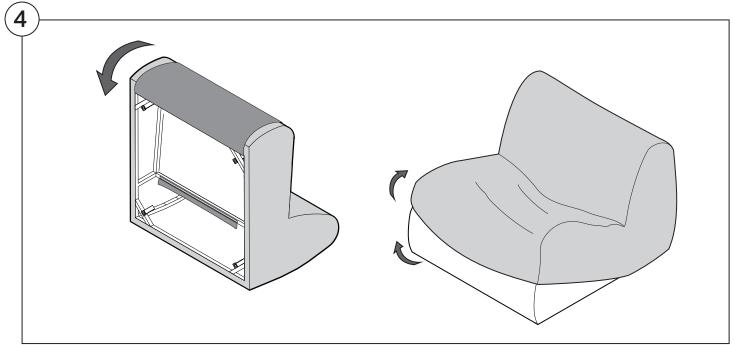

#### 1977 Sofa

### Assembly | User Guide

Two people are required for safe assembly

#### **Opening Boxes:**

DO NOT use a knife to open the packaging as you may damage your furniture. Peel off the tape, then lift & separate the cardboard flaps to open.

Assemble your furniture by following the instructions below.







#### 1977 Sofa

#### Cover Removal & Installation | User Guide

See Instruction Steps: Chair | Chaise | 2-Seater







See Instruction Steps: Corner | Curve





See Instruction Steps: Ottoman



See Instruction Steps: High Back



#### Cover Removal: Chair | Chaise | 2-Seater











### Cover Installation: Chair | Chaise | 2-Seater





















## Cover Removal: High Back













# **Cover Installation:** High Back





















#### Cover Removal: Corner













#### Cover Installation: Corner

















### Cover Removal: Curve













#### Cover Installation: Curve

















### Cover Removal: Ottoman







### Cover Installation: Ottoman







#### 1977 Arm

### Assembly | User Guide

Two people are required for safe assembly

#### **Opening Boxes:**

DO NOT use a knife to open the packaging as you may damage your furniture. Peel off the tape, then lift & separate the cardboard flaps to open.

Assemble your furniture by following the instructions below.