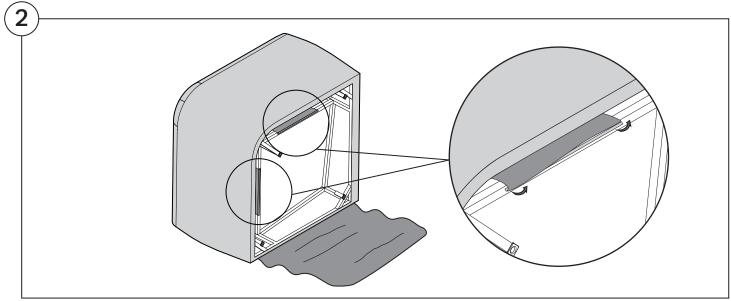

a

### Assembly | User Guide

Two people are required for safe assembly

#### **Opening Boxes:**

DO NOT use a knife to open the packaging as you may damage your furniture. Peel off the tape, then lift & separate the cardboard flaps to open.

Assemble your furniture by following the instructions below.







#### 1977 Sofa

#### Cover Removal & Installation | User Guide

See Instruction Steps: Chair | Chaise | 2-Seater







See Instruction Steps: Corner | Curve





See Instruction Steps: Ottoman



See Instruction Steps: High Back



#### Cover Removal: Chair | Chaise | 2-Seater











### Cover Installation: Chair | Chaise | 2-Seater





















## Cover Removal: High Back













# **Cover Installation:** High Back





















#### Cover Removal: Corner













#### Cover Installation: Corner

















### Cover Removal: Curve













#### Cover Installation: Curve

















### Cover Removal: Ottoman







### Cover Installation: Ottoman







#### 1977 Arm

### Assembly | User Guide

Two people are required for safe assembly

#### **Opening Boxes:**

DO NOT use a knife to open the packaging as you may damage your furniture. Peel off the tape, then lift & separate the cardboard flaps to open.

Assemble your furniture by following the instructions below.