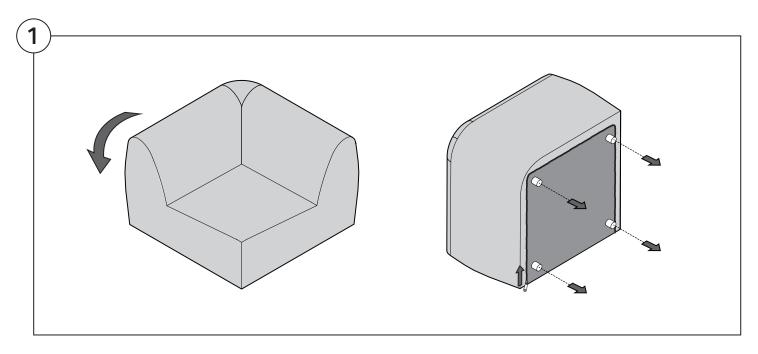

ofa

### Assembly | User Guide

Two people are required for safe assembly

#### **Opening Boxes:**

DO NOT use a knife to open the packaging as you may damage your furniture. Peel off the tape, then lift & separate the cardboard flaps to open.

Assemble your furniture by following the instructions below.







#### 1977 Sofa

#### Cover Removal & Installation | User Guide

See Instruction Steps: Chair | Chaise | 2-Seater







See Instruction Steps: Corner | Curve





See Instruction Steps: Ottoman



See Instruction Steps: High Back



#### Cover Removal: Chair | Chaise | 2-Seater











### Cover Installation: Chair | Chaise | 2-Seater





















## Cover Removal: High Back













# **Cover Installation:** High Back





















#### Cover Removal: Corner













#### Cover Installation: Corner

















### Cover Removal: Curve













#### Cover Installation: Curve

















### Cover Removal: Ottoman







### Cover Installation: Ottoman







#### 1977 Arm

### Assembly | User Guide

Two people are required for safe assembly

#### **Opening Boxes:**

DO NOT use a knife to open the packaging as you may damage your furniture. Peel off the tape, then lift & separate the cardboard flaps to open.

Assemble your furniture by following the instructions below.