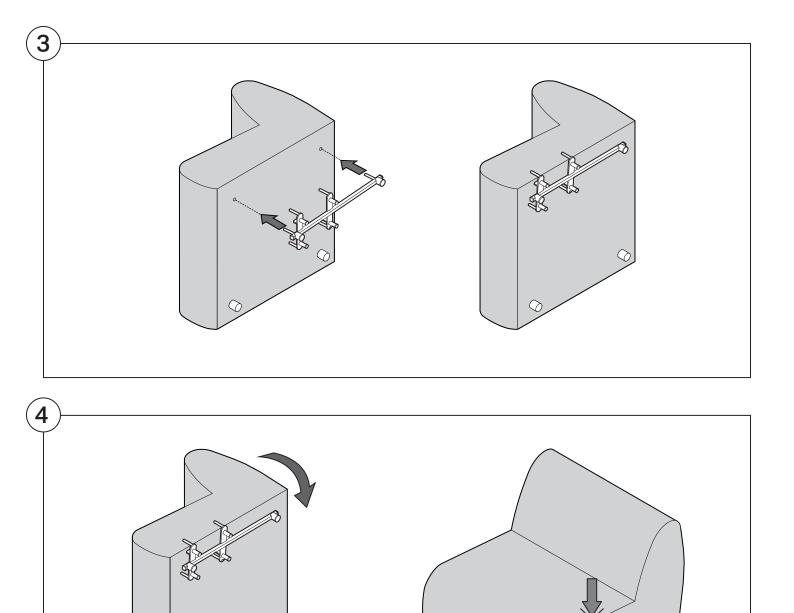

### Assembly | User Guide

Two people are required for safe assembly

#### **Opening Boxes:**

DO NOT use a knife to open the packaging as you may damage your furniture. Peel off the tape, then lift & separate the cardboard flaps to open.

Assemble your furniture by following the instructions below.