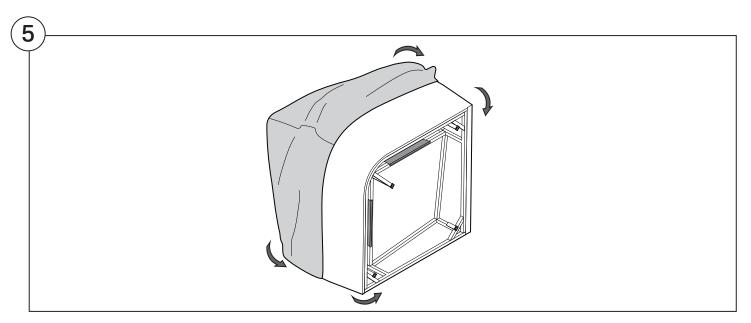

ed for safe assembly

#### **Opening Boxes:**

DO NOT use a knife to open the packaging as you may damage your furniture. Peel off the tape, then lift & separate the cardboard flaps to open.

Assemble your furniture by following the instructions below.







#### 1977 Sofa

#### Cover Removal & Installation | User Guide

See Instruction Steps: Chair | Chaise | 2-Seater







See Instruction Steps: Corner | Curve





See Instruction Steps: Ottoman



See Instruction Steps: High Back



#### Cover Removal: Chair | Chaise | 2-Seater











### Cover Installation: Chair | Chaise | 2-Seater





















## Cover Removal: High Back













# **Cover Installation:** High Back





















#### Cover Removal: Corner













#### Cover Installation: Corner

















### Cover Removal: Curve













#### Cover Installation: Curve

















### Cover Removal: Ottoman







### Cover Installation: Ottoman







#### 1977 Arm

### Assembly | User Guide

Two people are required for safe assembly

#### **Opening Boxes:**

DO NOT use a knife to open the packaging as you may damage your furniture. Peel off the tape, then lift & separate the cardboard flaps to open.

Assemble your furniture by following the instructions below.