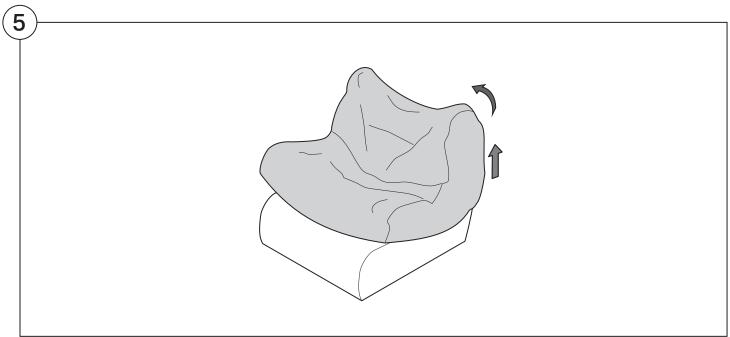

#### 1977 Sofa

### Assembly | User Guide

Two people are required for safe assembly

#### **Opening Boxes:**

DO NOT use a knife to open the packaging as you may damage your furniture. Peel off the tape, then lift & separate the cardboard flaps to open.

Assemble your furniture by following the instructions below.







#### 1977 Sofa

#### Cover Removal & Installation | User Guide

See Instruction Steps: Chair | Chaise | 2-Seater







See Instruction Steps: Corner | Curve





See Instruction Steps: Ottoman



See Instruction Steps: High Back



#### Cover Removal: Chair | Chaise | 2-Seater











### Cover Installation: Chair | Chaise | 2-Seater





















## Cover Removal: High Back













# **Cover Installation:** High Back





















#### Cover Removal: Corner













#### Cover Installation: Corner

















### Cover Removal: Curve













#### Cover Installation: Curve

















### Cover Removal: Ottoman







### Cover Installation: Ottoman







#### 1977 Arm

### Assembly | User Guide

Two people are required for safe assembly

#### **Opening Boxes:**

DO NOT use a knife to open the packaging as you may damage your furniture. Peel off the tape, then lift & separate the cardboard flaps to open.

Assemble your furniture by following the instructions below.