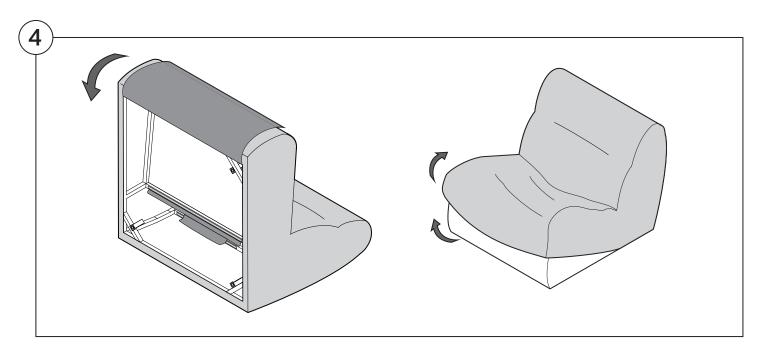

#### 1977 Sofa

### Assembly | User Guide

Two people are required for safe assembly

#### **Opening Boxes:**

DO NOT use a knife to open the packaging as you may damage your furniture. Peel off the tape, then lift & separate the cardboard flaps to open.

Assemble your furniture by following the instructions below.







#### 1977 Sofa

#### Cover Removal & Installation | User Guide

See Instruction Steps: Chair | Chaise | 2-Seater







See Instruction Steps: Corner | Curve





See Instruction Steps: Ottoman



See Instruction Steps: High Back



#### Cover Removal: Chair | Chaise | 2-Seater











### Cover Installation: Chair | Chaise | 2-Seater





















## Cover Removal: High Back













# **Cover Installation:** High Back





















#### Cover Removal: Corner













#### Cover Installation: Corner

















### Cover Removal: Curve













#### Cover Installation: Curve

















### Cover Removal: Ottoman







### Cover Installation: Ottoman







#### 1977 Arm

### Assembly | User Guide

Two people are required for safe assembly

#### **Opening Boxes:**

DO NOT use a knife to open the packaging as you may damage your furniture. Peel off the tape, then lift & separate the cardboard flaps to open.

Assemble your furniture by following the instructions below.