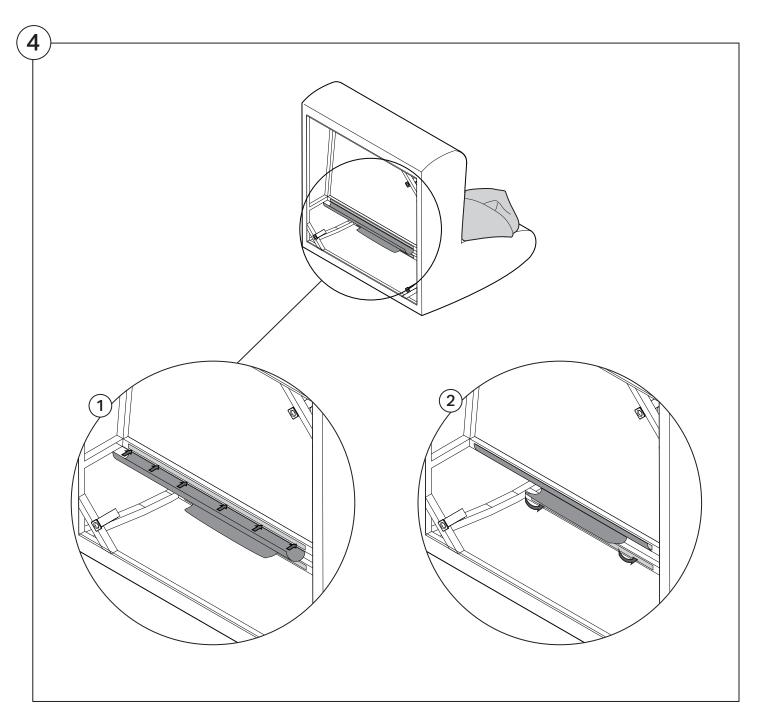

#### 1977 Sofa

### Assembly | User Guide

Two people are required for safe assembly

#### **Opening Boxes:**

DO NOT use a knife to open the packaging as you may damage your furniture. Peel off the tape, then lift & separate the cardboard flaps to open.

Assemble your furniture by following the instructions below.







#### 1977 Sofa

#### Cover Removal & Installation | User Guide

See Instruction Steps: Chair | Chaise | 2-Seater







See Instruction Steps: Corner | Curve





See Instruction Steps: Ottoman



See Instruction Steps: High Back



#### Cover Removal: Chair | Chaise | 2-Seater











### Cover Installation: Chair | Chaise | 2-Seater





















## Cover Removal: High Back













# **Cover Installation:** High Back





















#### Cover Removal: Corner













#### Cover Installation: Corner

















### Cover Removal: Curve













#### Cover Installation: Curve

















### Cover Removal: Ottoman







### Cover Installation: Ottoman







#### 1977 Arm

### Assembly | User Guide

Two people are required for safe assembly

#### **Opening Boxes:**

DO NOT use a knife to open the packaging as you may damage your furniture. Peel off the tape, then lift & separate the cardboard flaps to open.

Assemble your furniture by following the instructions below.