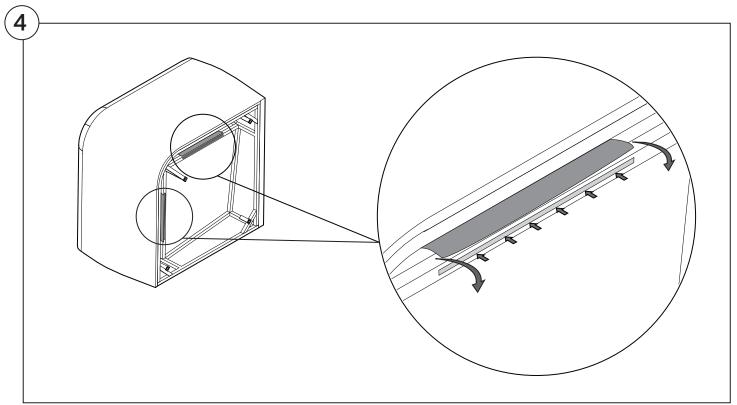

ired for safe assembly

#### **Opening Boxes:**

DO NOT use a knife to open the packaging as you may damage your furniture. Peel off the tape, then lift & separate the cardboard flaps to open.

Assemble your furniture by following the instructions below.







#### 1977 Sofa

#### Cover Removal & Installation | User Guide

See Instruction Steps: Chair | Chaise | 2-Seater







See Instruction Steps: Corner | Curve





See Instruction Steps: Ottoman



See Instruction Steps: High Back



#### Cover Removal: Chair | Chaise | 2-Seater











### Cover Installation: Chair | Chaise | 2-Seater





















## Cover Removal: High Back













# **Cover Installation:** High Back





















#### Cover Removal: Corner













#### Cover Installation: Corner

















### Cover Removal: Curve













#### Cover Installation: Curve

















### Cover Removal: Ottoman







### Cover Installation: Ottoman







#### 1977 Arm

### Assembly | User Guide

Two people are required for safe assembly

#### **Opening Boxes:**

DO NOT use a knife to open the packaging as you may damage your furniture. Peel off the tape, then lift & separate the cardboard flaps to open.

Assemble your furniture by following the instructions below.