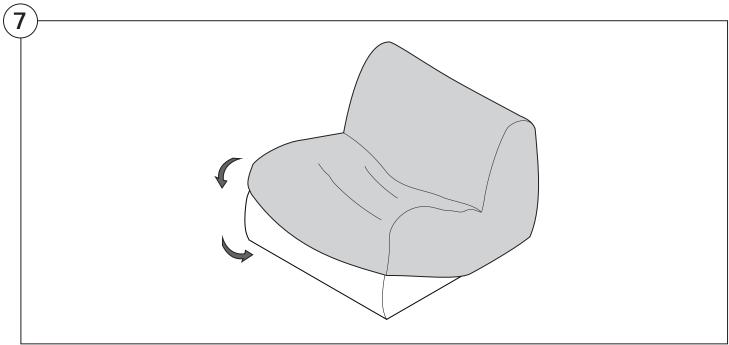

#### 1977 Sofa

### Assembly | User Guide

Two people are required for safe assembly

#### **Opening Boxes:**

DO NOT use a knife to open the packaging as you may damage your furniture. Peel off the tape, then lift & separate the cardboard flaps to open.

Assemble your furniture by following the instructions below.







#### 1977 Sofa

#### Cover Removal & Installation | User Guide

See Instruction Steps: Chair | Chaise | 2-Seater







See Instruction Steps: Corner | Curve





See Instruction Steps: Ottoman



See Instruction Steps: High Back



#### Cover Removal: Chair | Chaise | 2-Seater











### Cover Installation: Chair | Chaise | 2-Seater





















## Cover Removal: High Back













# **Cover Installation:** High Back





















#### Cover Removal: Corner













#### Cover Installation: Corner

















### Cover Removal: Curve













#### Cover Installation: Curve

















### Cover Removal: Ottoman







### Cover Installation: Ottoman







#### 1977 Arm

### Assembly | User Guide

Two people are required for safe assembly

#### **Opening Boxes:**

DO NOT use a knife to open the packaging as you may damage your furniture. Peel off the tape, then lift & separate the cardboard flaps to open.

Assemble your furniture by following the instructions below.