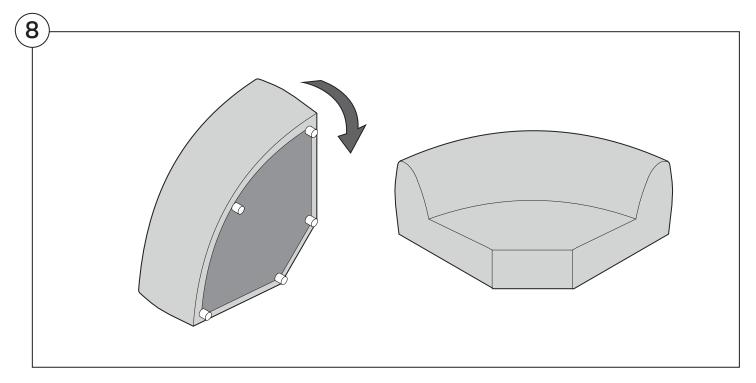

ou may damage your furniture. Peel off the tape, then lift & separate the cardboard flaps to open.

Assemble your furniture by following the instructions below.







#### 1977 Sofa

#### Cover Removal & Installation | User Guide

See Instruction Steps: Chair | Chaise | 2-Seater







See Instruction Steps: Corner | Curve





See Instruction Steps: Ottoman



See Instruction Steps: High Back



#### Cover Removal: Chair | Chaise | 2-Seater











### Cover Installation: Chair | Chaise | 2-Seater





















## Cover Removal: High Back













# **Cover Installation:** High Back





















#### Cover Removal: Corner













#### Cover Installation: Corner

















### Cover Removal: Curve













#### Cover Installation: Curve

















### Cover Removal: Ottoman







### Cover Installation: Ottoman







#### 1977 Arm

### Assembly | User Guide

Two people are required for safe assembly

#### **Opening Boxes:**

DO NOT use a knife to open the packaging as you may damage your furniture. Peel off the tape, then lift & separate the cardboard flaps to open.

Assemble your furniture by following the instructions below.