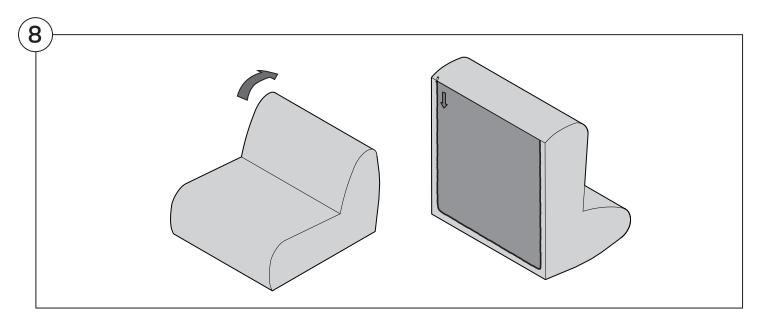

#### 1977 Arm

### Assembly | User Guide

Two people are required for safe assembly

#### **Opening Boxes:**

DO NOT use a knife to open the packaging as you may damage your furniture. Peel off the tape, then lift & separate the cardboard flaps to open.

Assemble your furniture by following the instructions below.