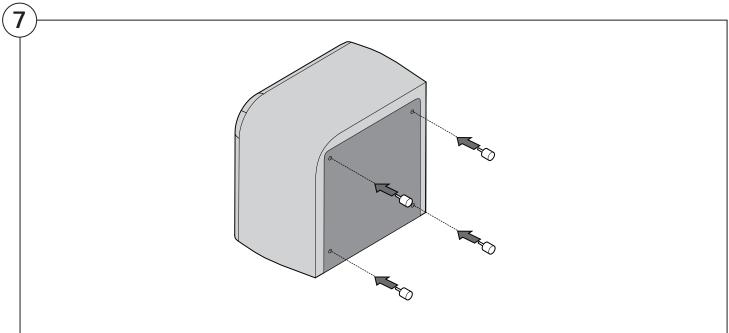

or safe assembly

#### **Opening Boxes:**

DO NOT use a knife to open the packaging as you may damage your furniture. Peel off the tape, then lift & separate the cardboard flaps to open.

Assemble your furniture by following the instructions below.







#### 1977 Sofa

#### Cover Removal & Installation | User Guide

See Instruction Steps: Chair | Chaise | 2-Seater







See Instruction Steps: Corner | Curve





See Instruction Steps: Ottoman



See Instruction Steps: High Back



#### Cover Removal: Chair | Chaise | 2-Seater











### Cover Installation: Chair | Chaise | 2-Seater





















## Cover Removal: High Back













# **Cover Installation:** High Back





















#### Cover Removal: Corner













#### Cover Installation: Corner

















### Cover Removal: Curve













#### Cover Installation: Curve

















### Cover Removal: Ottoman







### Cover Installation: Ottoman







#### 1977 Arm

### Assembly | User Guide

Two people are required for safe assembly

#### **Opening Boxes:**

DO NOT use a knife to open the packaging as you may damage your furniture. Peel off the tape, then lift & separate the cardboard flaps to open.

Assemble your furniture by following the instructions below.