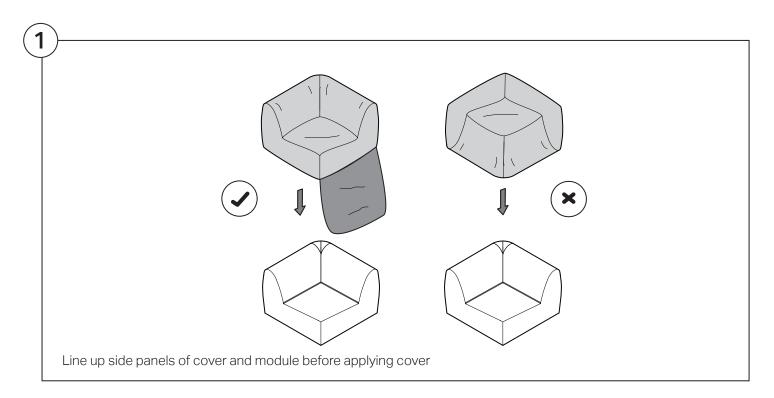

e required for safe assembly

#### **Opening Boxes:**

DO NOT use a knife to open the packaging as you may damage your furniture. Peel off the tape, then lift & separate the cardboard flaps to open.

Assemble your furniture by following the instructions below.







#### 1977 Sofa

#### Cover Removal & Installation | User Guide

See Instruction Steps: Chair | Chaise | 2-Seater







See Instruction Steps: Corner | Curve





See Instruction Steps: Ottoman



See Instruction Steps: High Back



#### Cover Removal: Chair | Chaise | 2-Seater











### Cover Installation: Chair | Chaise | 2-Seater





















## Cover Removal: High Back













# **Cover Installation:** High Back





















#### Cover Removal: Corner













#### Cover Installation: Corner

















### Cover Removal: Curve













#### Cover Installation: Curve

















### Cover Removal: Ottoman







### Cover Installation: Ottoman







#### 1977 Arm

### Assembly | User Guide

Two people are required for safe assembly

#### **Opening Boxes:**

DO NOT use a knife to open the packaging as you may damage your furniture. Peel off the tape, then lift & separate the cardboard flaps to open.

Assemble your furniture by following the instructions below.