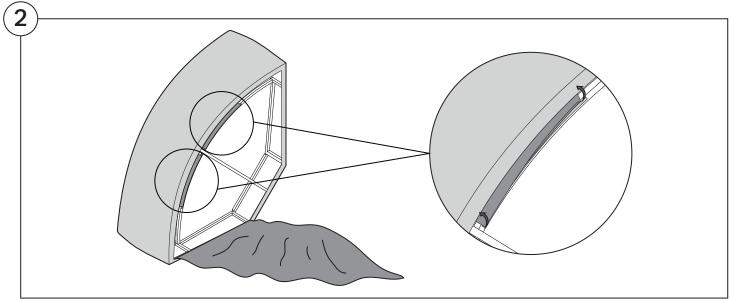

Boxes:**

DO NOT use a knife to open the packaging as you may damage your furniture. Peel off the tape, then lift & separate the cardboard flaps to open.

Assemble your furniture by following the instructions below.







#### 1977 Sofa

#### Cover Removal & Installation | User Guide

See Instruction Steps: Chair | Chaise | 2-Seater







See Instruction Steps: Corner | Curve





See Instruction Steps: Ottoman



See Instruction Steps: High Back



#### Cover Removal: Chair | Chaise | 2-Seater











### Cover Installation: Chair | Chaise | 2-Seater





















## Cover Removal: High Back













# **Cover Installation:** High Back





















#### Cover Removal: Corner













#### Cover Installation: Corner

















### Cover Removal: Curve













#### Cover Installation: Curve

















### Cover Removal: Ottoman







### Cover Installation: Ottoman







#### 1977 Arm

### Assembly | User Guide

Two people are required for safe assembly

#### **Opening Boxes:**

DO NOT use a knife to open the packaging as you may damage your furniture. Peel off the tape, then lift & separate the cardboard flaps to open.

Assemble your furniture by following the instructions below.