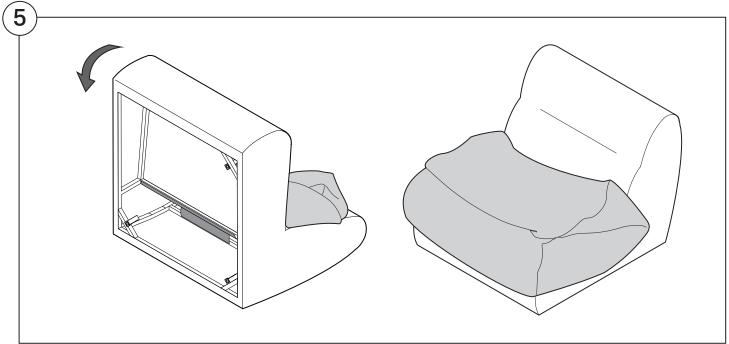

#### 1977 Sofa

### Assembly | User Guide

Two people are required for safe assembly

#### **Opening Boxes:**

DO NOT use a knife to open the packaging as you may damage your furniture. Peel off the tape, then lift & separate the cardboard flaps to open.

Assemble your furniture by following the instructions below.







#### 1977 Sofa

#### Cover Removal & Installation | User Guide

See Instruction Steps: Chair | Chaise | 2-Seater







See Instruction Steps: Corner | Curve





See Instruction Steps: Ottoman



See Instruction Steps: High Back



#### Cover Removal: Chair | Chaise | 2-Seater











### Cover Installation: Chair | Chaise | 2-Seater





















## Cover Removal: High Back













# **Cover Installation:** High Back





















#### Cover Removal: Corner













#### Cover Installation: Corner

















### Cover Removal: Curve













#### Cover Installation: Curve

















### Cover Removal: Ottoman







### Cover Installation: Ottoman







#### 1977 Arm

### Assembly | User Guide

Two people are required for safe assembly

#### **Opening Boxes:**

DO NOT use a knife to open the packaging as you may damage your furniture. Peel off the tape, then lift & separate the cardboard flaps to open.

Assemble your furniture by following the instructions below.