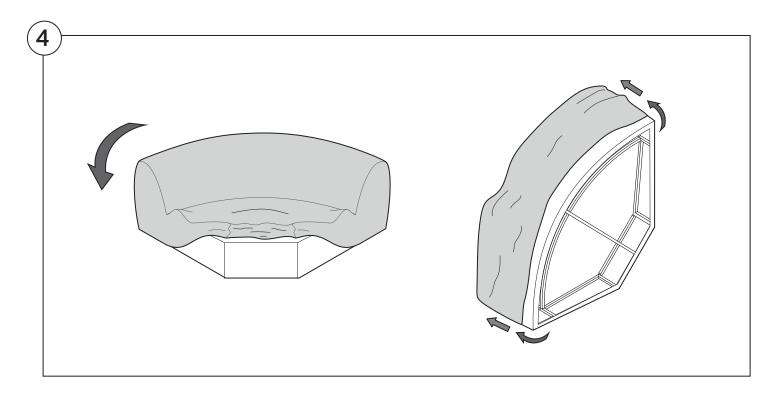

es:**

DO NOT use a knife to open the packaging as you may damage your furniture. Peel off the tape, then lift & separate the cardboard flaps to open.

Assemble your furniture by following the instructions below.







#### 1977 Sofa

#### Cover Removal & Installation | User Guide

See Instruction Steps: Chair | Chaise | 2-Seater







See Instruction Steps: Corner | Curve





See Instruction Steps: Ottoman



See Instruction Steps: High Back



#### Cover Removal: Chair | Chaise | 2-Seater











### Cover Installation: Chair | Chaise | 2-Seater





















## Cover Removal: High Back













# **Cover Installation:** High Back





















#### Cover Removal: Corner













#### Cover Installation: Corner

















### Cover Removal: Curve













#### Cover Installation: Curve

















### Cover Removal: Ottoman







### Cover Installation: Ottoman







#### 1977 Arm

### Assembly | User Guide

Two people are required for safe assembly

#### **Opening Boxes:**

DO NOT use a knife to open the packaging as you may damage your furniture. Peel off the tape, then lift & separate the cardboard flaps to open.

Assemble your furniture by following the instructions below.