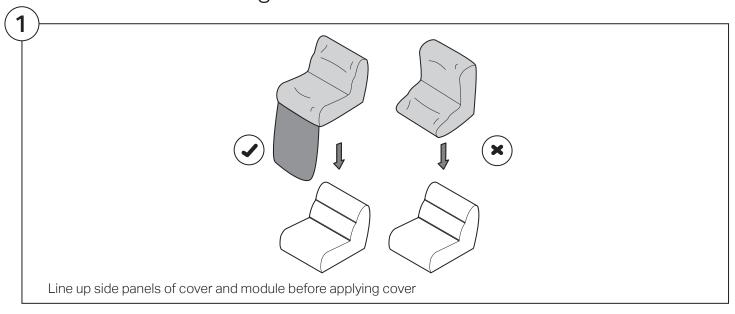

#### 1977 Sofa

### Assembly | User Guide

Two people are required for safe assembly

#### **Opening Boxes:**

DO NOT use a knife to open the packaging as you may damage your furniture. Peel off the tape, then lift & separate the cardboard flaps to open.

Assemble your furniture by following the instructions below.







#### 1977 Sofa

#### Cover Removal & Installation | User Guide

See Instruction Steps: Chair | Chaise | 2-Seater







See Instruction Steps: Corner | Curve





See Instruction Steps: Ottoman



See Instruction Steps: High Back



#### Cover Removal: Chair | Chaise | 2-Seater











### Cover Installation: Chair | Chaise | 2-Seater





















## Cover Removal: High Back













# **Cover Installation:** High Back





















#### Cover Removal: Corner













#### Cover Installation: Corner

















### Cover Removal: Curve













#### Cover Installation: Curve

















### Cover Removal: Ottoman







### Cover Installation: Ottoman







#### 1977 Arm

### Assembly | User Guide

Two people are required for safe assembly

#### **Opening Boxes:**

DO NOT use a knife to open the packaging as you may damage your furniture. Peel off the tape, then lift & separate the cardboard flaps to open.

Assemble your furniture by following the instructions below.