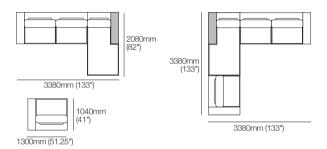

## Configurations easily convert from left-hand to right-hand



## Configurations easily convert from left-hand to right-hand

#### Package: 9C Plus Chair (L-Chaise) / OR 9C Plus Chair SMART (L-Chaise) Configuration Examples:





Package: 9C Plus Chair (Straight Chaise) / OR 9C Plus Chair SMART (Straight Chaise)
Configuration Examples:



## Configurations easily convert from left-hand to right-hand

#### Package: 9C Plus Ottoman (L-Chaise) / OR 9C Plus Ottoman SMART (L-Chaise) Configuration Examples:



Configuration Examples:

Package: 13C (L-Chaise) / OR 13C SMART (L-Chaise)



### Package: 9C Plus Ottoman (Straight Chaise) / OR 9C Plus Ottoman SMART (Straight Chaise) Configuration Examples:



### Package 13C Soft (L-Chaise) / OR 13C Soft SMART (L-Chaise) Configuration Examples:



## Configurations easily convert from left-hand to right-hand

Package 13C (Straight Chaise) / OR 13C SMART (Straight Chaise) Configuration Examples:



Package 13C Soft (Straight Chaise) / OR 13C Soft SMART (Straight Chaise) Con