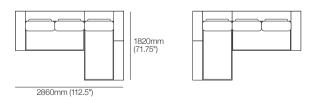

### Package 13C Soft (L-Chaise) / OR 13C Soft SMART (L-Chaise) Configuration Examples:

## Configurations easily convert from left-hand to right-hand

Package 13C (Straight Chaise) / OR 13C SMART (Straight Chaise) Configuration Examples:

Package 13C Soft (Straight Chaise) / OR 13C Soft SMART (Straight Chaise) Configuration Examples: