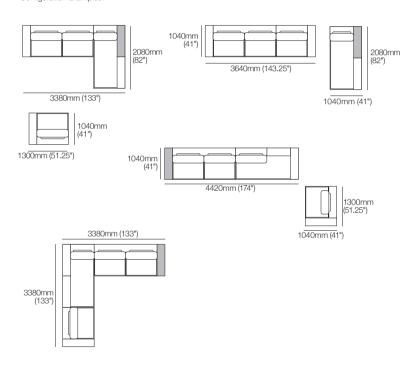

#### Package: 9C Plus Chair (L-Chaise) / OR 9C Plus Chair SMART (L-Chaise) Configuration Examples:

Package: 9C Plus Chair (Straight Chaise) / OR 9C Plus Chair SMART (Straight Chaise)
Configuration Examples:

#### Package: 9C Plus Ottoman (L-Chaise) / OR 9C Plus Ottoman SMART (L-Chaise) Configuration Examples:

Configuration Examples:

Package: 13C (L-Chaise) / OR 13C SMART (L-Chaise)