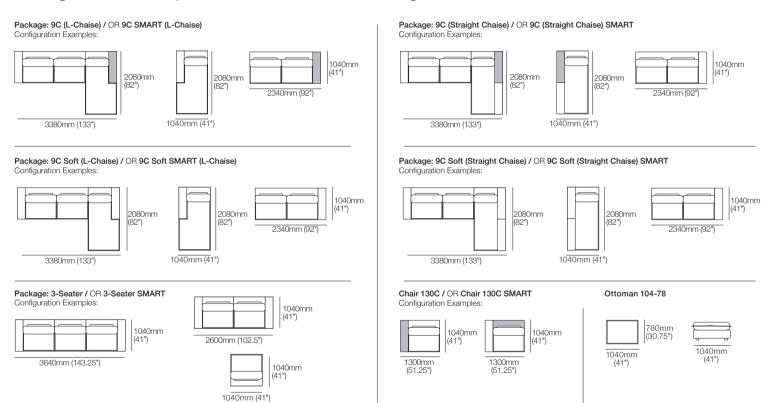

## Configurations easily convert from left-hand to right-hand



## Configurations easily convert from left-hand to right-hand

#### Package: 9C Plus Chair (L-Chaise) / OR 9C Plus Chair SMART (L-Chaise) Configuration Examples:





Package: 9C Plus Chair (Straight Chaise) / OR 9C Plus Chair SMART (Straight Chaise)
Configuration Examples:



## Configurations easily convert from left-hand to right-hand

#### Package: 9C Plus Ottoman (L-Chaise) / OR 9C Plus Ottoman SMART (L-Chaise) Configuration Examples:



Configuration Examples:

Package: 13C (L-Chaise) / OR 13C SMART (L-Chaise)



### Package: 9C Plus Ottoman (Straight Chaise) / OR 9C Plus Ottoman SMART (Straight Chaise) Configuration Examples:



### Package 13C Soft (L-Chaise) / OR 13C Soft SMART (L-Chaise) Configuration Examples:



## Configurations easily convert from left-hand to right-hand

P