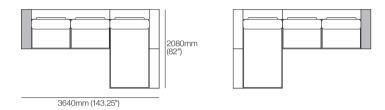

### Package 13C Soft (L-Chaise) / OR 13C Soft SMART (L-Chaise) Configuration Examples:

## Configurations easily convert from left-hand to right-hand

Package 13C (Straight Chaise) / OR 13C SMART (Straight Chaise) Configuration Examples:

Package 13C Soft (Straight Chaise) / OR 13C Soft SMART (Straight Chaise) Configuration Examples: