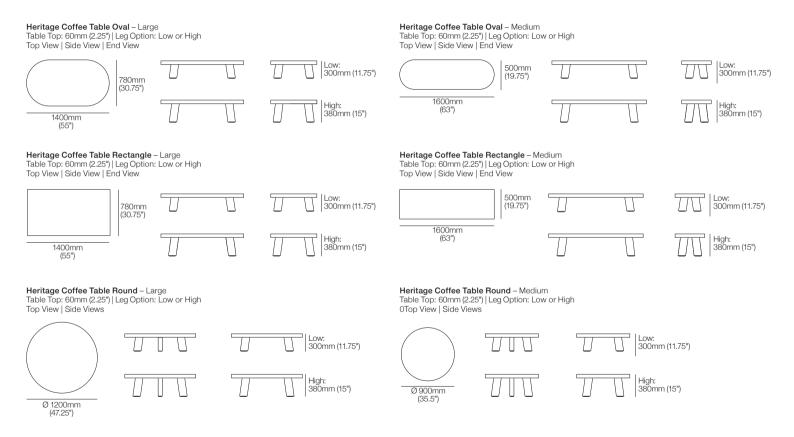

## Heritage Coffee Tables

Effective January 2025. King Living uses sustainably sourced timber. Heritage available in selected King Living timber finishes. King Living has a policy of continuous improvement, changes to products and specifications may be made without prior notice. Images and drawings are representative of design only. Accessories not included.