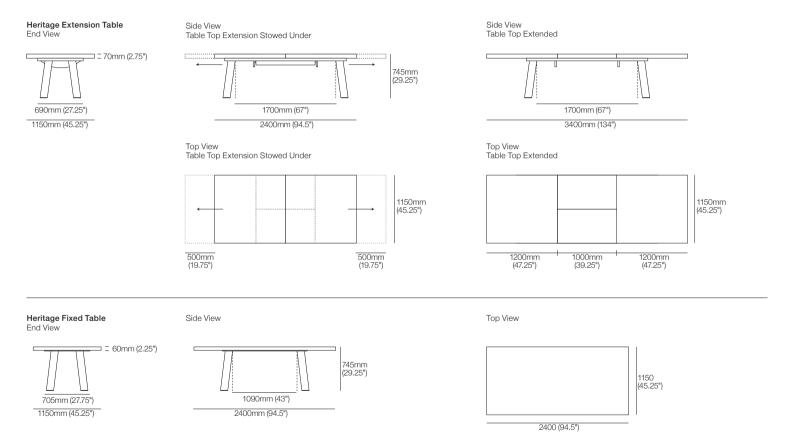

## KING

Heritage Dining Tables | Coffee Tables

kingliving.com

Effective January 2025. King Living uses sustainably sourced timber. Heritage available in selected King Living timber finishes. King Living has a policy of continuous improvement, changes to products and specifications may be made without prior notice. Images and drawings are representative of design only. Accessories not included.