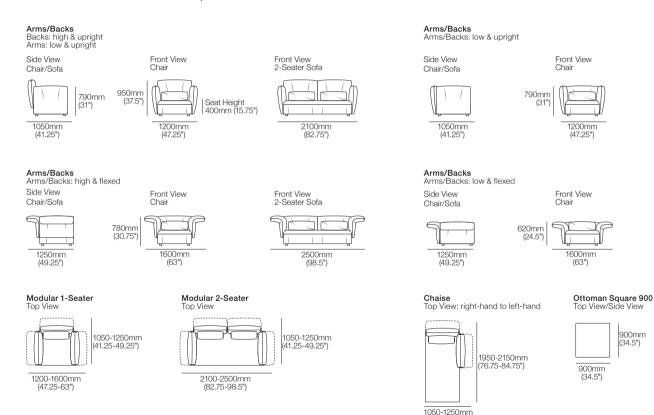

#### General Dimensions | Arm/Back Positions

(41,25-49,25")

Front View

Front View

2-Seater Sofa

2-Seater Sofa

2100mm

(82.75")

2500mm

(98.5")

Seat Height

400mm (15.75")