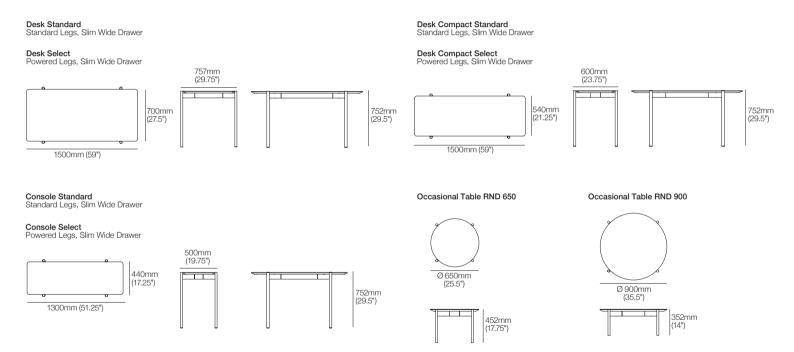

## Desks | Consoles | Occasional Tables

Effective January 2025. Finishes: Tables: Frames: Anthracite. Tops: Selected King Living timber finishes or marble. Desks & Consoles: Frames: Anthracite. Tops: Selected King Living timber finishes. Powered Legs: compatible with King Living SMART Pocket Accessories. King Living Living has a policy of continuous improvement, changes to products and specifications may be made without prior notice. Images and drawings are representative of design only. Accessories not included. Cover Image: Eto Compact Desk Select with Accessory Light - shown without power source.