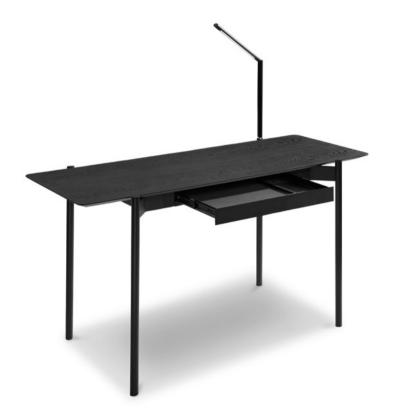

## Desks | Consoles | Occasional Tables

Effective January 2025. Finishes: Tables: Frames: Anthracite. Tops: Selected King Living timber finishes or marble. Desks & Consoles: Frames: Anthracite. Tops: Selected King Living timber finishes. Powered Legs: compatible with King Living SMART Pocket Accessories. King Living Living has a policy of continuous improvement, changes to products and specifications may be made without prior notice. Images and drawings are representative of design only. Accessories not included. Cover Image: Eto Compact Desk Select with Accessory Light - shown without power source.